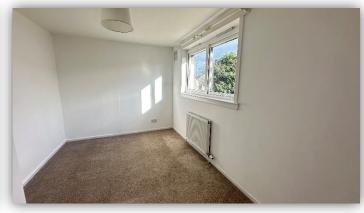

Practical benefits include double glazing, gas central heating, modern kitchen and bathroom, quality floor coverings and fresh décor throughout.

Accommodation comprises: entrance hallway with door to lounge and carpeted staircase to upper floor; bright and spacious lounge/dining room with focal fireplace and dual aspect windows; beautifully appointed dining kitchen fitted with a range of high gloss base and wall mounted units with complementary worktops incorporating breakfast bar with seating for two, integrated electric hob and oven with chimney style extractor hood over, external door leading to rear garden and connecting door to walk in cupboard with built in shelving and external door to front. On the upper floor there are three bedrooms, one with built in storage facilities; a stylish bathroom with three piece suite incorporating WC, vanity unit with inset wash hand basin and bath with mains fed shower over, attractive wet-wall panelling, glazed shower screen with glass shelving and mirror with glass shelf below; storage cupboard and hatch to partially floored attic. Externally there are enclosed south-facing gardens to rear and driveway to front providing off street parking facilities.