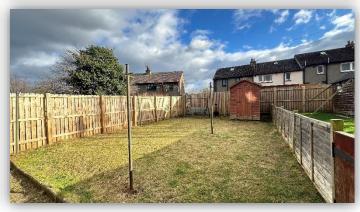

Practical benefits include double glazing, gas central heating, modern kitchen and bathroom, quality floor coverings and fresh décor throughout.

Accommodation comprises: entrance hallway with door to lounge and carpeted staircase to upper floor; bright and spacious lounge/dining room with focal fireplace and dual aspect windows; beautifully appointed dining kitchen fitted with a range of high gloss base and wall mounted units with complementary worktops incorporating breakfast bar with seating for two, integrated electric hob and oven with chimney style extractor hood over, external door leading to rear garden and connecting door to walk in cupboard with built in shelving and external door to front. On the upper floor there are three bedrooms, one with built in storage facilities; a stylish bathroom with three piece suite incorporating WC, vanity unit with inset wash hand basin and bath with mains fed shower over, attractive wet-wall panelling, glazed shower screen with glass shelving and mirror with glass shelf below; storage cupboard and hatch to partially floored attic. Externally there are enclosed south-facing gardens to rear and driveway to front providing off street parking facilities.