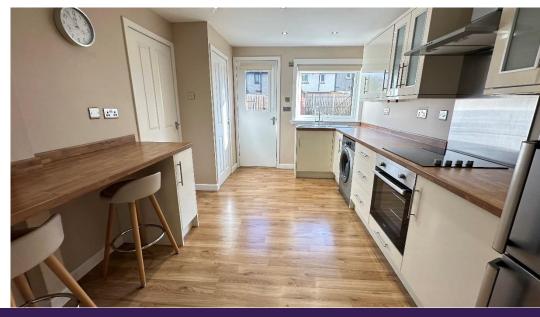

Practical benefits include double glazing, gas central heating, modern kitchen and bathroom, quality floor coverings and fresh décor throughout.

Accommodation comprises: entrance hallway with door to lounge and carpeted staircase to upper floor; bright and spacious lounge/dining room with focal fireplace and dual aspect windows; beautifully appointed dining kitchen fitted with a range of high gloss base and wall mounted units with complementary worktops incorporating breakfast bar with seating for two, integrated electric hob and oven with chimney style extractor hood over, external door leading to rear garden and connecting door to walk in cupboard with built in shelving and external door to front. On the upper floor there are three bedrooms, one with built in storage facilities; a stylish bathroom with three piece suite incorporating WC, vanity unit with inset wash hand basin and bath with mains fed shower over, attractive wet-wall panelling, glazed shower screen with glass shelving and mirror with glass shelf below; storage cupboard and hatch to partially floored attic. Externally there are enclosed south-facing gardens to rear and driveway to front providing off street parking facilities.