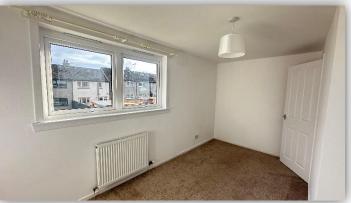

Practical benefits include double glazing, gas central heating, modern kitchen and bathroom, quality floor coverings and fresh décor throughout.

Accommodation comprises: entrance hallway with door to lounge and carpeted staircase to upper floor; bright and spacious lounge/dining room with focal fireplace and dual aspect windows; beautifully appointed dining kitchen fitted with a range of high gloss base and wall mounted units with complementary worktops incorporating breakfast bar with seating for two, integrated electric hob and oven with chimney style extractor hood over, external door leading to rear garden and connecting door to walk in cupboard with built in shelving and external door to front. On the upper floor there are three bedrooms, one with built in storage facilities; a stylish bathroom with three piece suite incorporating WC, vanity unit with inset wash hand basin and bath with mains fed shower over, attractive wet-wall panelling, glazed shower screen with glass shelving and mirror with glass shelf below; storage cupboard and hatch to partially floored attic. Externally there are enclosed south-facing gardens to rear and driveway to front providing off street parking facilities.