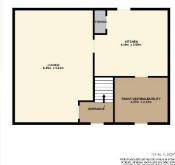

**Chamber Practice** 

Dundee: 01382 203000 Brechin: 01356 622289 Cupar: 01334 658222 <u>www.thechamberpractice.co.uk</u> contact@thechamberpractice.co.uk

GROUND FLOOR 85.5 sq.m. approx.

1ST FLOOR 78.8 sq.m. approx

OTAL FLOOR AREA 1843 3 op. o. approx.

Writin convictor for last to one case or entire in a curso of the free file contract of the contract or entire in a contract or entire contract or

Included in the sale are all carpets and floor coverings, window blinds where fitted, integrated appliances, washing machine, fridge freezer, fireplace and garden shed.