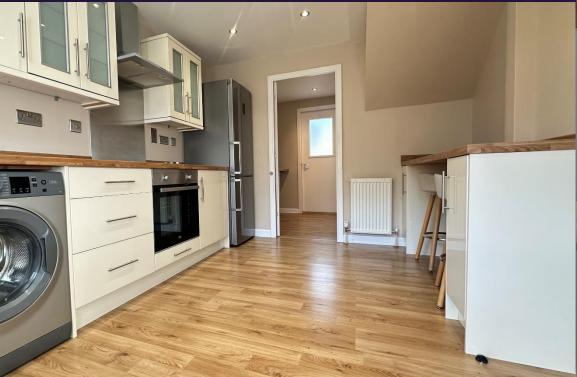

Practical benefits include double glazing, gas central heating, modern kitchen and bathroom, quality floor coverings and fresh décor throughout.

Accommodation comprises: entrance hallway with door to lounge and carpeted staircase to upper floor; bright and spacious lounge/dining room with focal fireplace and dual aspect windows; beautifully appointed dining kitchen fitted with a range of high gloss base and wall mounted units with complementary worktops incorporating breakfast bar with seating for two, integrated electric hob and oven with chimney style extractor hood over, external door leading to rear garden and connecting door to walk in cupboard with built in shelving and external door to front. On the upper floor there are three bedrooms, one with built in storage facilities; a stylish bathroom with three piece suite incorporating WC, vanity unit with inset wash hand basin and bath with mains fed shower over, attractive wet-wall panelling, glazed shower screen with glass shelving and mirror with glass shelf below; storage cupboard and hatch to partially floored attic. Externally there are enclosed south-facing gardens to rear and driveway to front providing off street parking facilities.