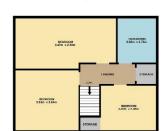

**Chamber Practice** 

Dundee: 01382 203000 Brechin: 01356 622289 Cupar: 01334 658222 <u>www.thechamberpractice.co.uk</u> contact@thechamberpractice.co.uk

GROUND FLOOR 85.5 sq.m. approx.

1ST FLOOR 78.8 sq.m. approx

OTAL FLOOR AREA 1843 3 op. o. approx.

Writin convictor for last to one case or entire in a curso of the free file contract of the contract or entire in a contract or entire contract or

Included in the sale are all carpets and floor coverings, window blinds where fitted, integrated appliances, washing machine, fridge freezer, fireplace and garden shed.