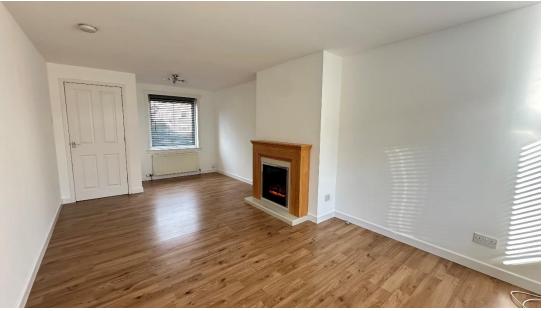

Practical benefits include double glazing, gas central heating, modern kitchen and bathroom, quality floor coverings and fresh décor throughout.

Accommodation comprises: entrance hallway with door to lounge and carpeted staircase to upper floor; bright and spacious lounge/dining room with focal fireplace and dual aspect windows; beautifully appointed dining kitchen fitted with a range of high gloss base and wall mounted units with complementary worktops incorporating breakfast bar with seating for two, integrated electric hob and oven with chimney style extractor hood over, external door leading to rear garden and connecting door to walk in cupboard with built in shelving and external door to front. On the upper floor there are three bedrooms, one with built in storage facilities; a stylish bathroom with three piece suite incorporating WC, vanity unit with inset wash hand basin and bath with mains fed shower over, attractive wet-wall panelling, glazed shower screen with glass shelving and mirror with glass shelf below; storage cupboard and hatch to partially floored attic. Externally there are enclosed south-facing gardens to rear and driveway to front providing off street parking facilities.