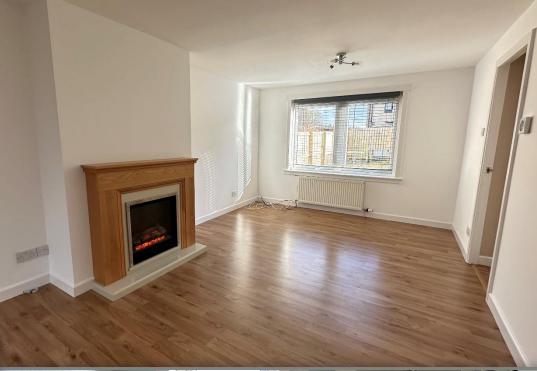

Practical benefits include double glazing, gas central heating, modern kitchen and bathroom, quality floor coverings and fresh décor throughout.

Accommodation comprises: entrance hallway with door to lounge and carpeted staircase to upper floor; bright and spacious lounge/dining room with focal fireplace and dual aspect windows; beautifully appointed dining kitchen fitted with a range of high gloss base and wall mounted units with complementary worktops incorporating breakfast bar with seating for two, integrated electric hob and oven with chimney style extractor hood over, external door leading to rear garden and connecting door to walk in cupboard with built in shelving and external door to front. On the upper floor there are three bedrooms, one with built in storage facilities; a stylish bathroom with three piece suite incorporating WC, vanity unit with inset wash hand basin and bath with mains fed shower over, attractive wet-wall panelling, glazed shower screen with glass shelving and mirror with glass shelf below; storage cupboard and hatch to partially floored attic. Externally there are enclosed south-facing gardens to rear and driveway to front providing off street parking facilities.