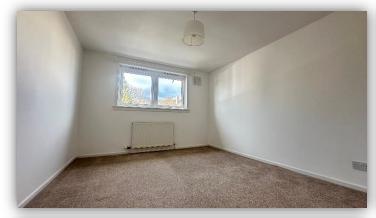

Practical benefits include double glazing, gas central heating, modern kitchen and bathroom, quality floor coverings and fresh décor throughout.

Accommodation comprises: entrance hallway with door to lounge and carpeted staircase to upper floor; bright and spacious lounge/dining room with focal fireplace and dual aspect windows; beautifully appointed dining kitchen fitted with a range of high gloss base and wall mounted units with complementary worktops incorporating breakfast bar with seating for two, integrated electric hob and oven with chimney style extractor hood over, external door leading to rear garden and connecting door to walk in cupboard with built in shelving and external door to front. On the upper floor there are three bedrooms, one with built in storage facilities; a stylish bathroom with three piece suite incorporating WC, vanity unit with inset wash hand basin and bath with mains fed shower over, attractive wet-wall panelling, glazed shower screen with glass shelving and mirror with glass shelf below; storage cupboard and hatch to partially floored attic. Externally there are enclosed south-facing gardens to rear and driveway to front providing off street parking facilities.