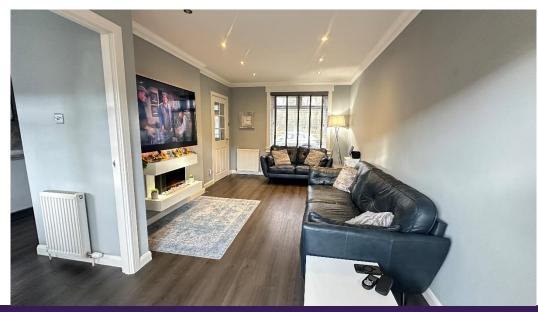

Accommodation comprises entrance hallway with door to lounge and carpeted staircase to upper floor; bright and spacious lounge with focal fireplace and French doors leading to rear garden; beautifully appointed kitchen fitted with a range of high gloss base and wall mounted units with complementary worktops and splashbacks, integrated 5 burner gas hob, electric oven, microwave, fridge freezer, dishwasher, washing machine and wine cooler, storage cupboard. On the upper floor there is a stylish fully tiled shower room with W.C., vanity unit and shower cubicle housing mains fed shower, heated towel rail and illuminated Bluetooth mirror; and 2 double bedrooms, one of which has built in storage facilities. Externally there is a fully enclosed south facing garden to the rear with paving, lawn and decked areas and large summerhouse with power points and lighting and a Monobloc driveway to the front provides ample off street parking facilities.