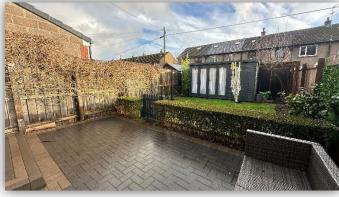

Accommodation comprises entrance hallway with door to lounge and carpeted staircase to upper floor; bright and spacious lounge with focal fireplace and French doors leading to rear garden; beautifully appointed kitchen fitted with a range of high gloss base and wall mounted units with complementary worktops and splashbacks, integrated 5 burner gas hob, electric oven, microwave, fridge freezer, dishwasher, washing machine and wine cooler, storage cupboard. On the upper floor there is a stylish fully tiled shower room with W.C., vanity unit and shower cubicle housing mains fed shower, heated towel rail and illuminated Bluetooth mirror; and 2 double bedrooms, one of which has built in storage facilities. Externally there is a fully enclosed south facing garden to the rear with paving, lawn and decked areas and large summerhouse with power points and lighting and a Monobloc driveway to the front provides ample off street parking facilities.