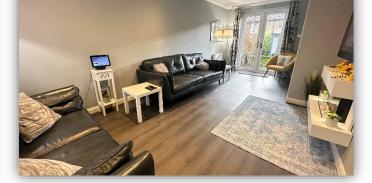

Accommodation comprises entrance hallway with door to lounge and carpeted staircase to upper floor; bright and spacious lounge with focal fireplace and French doors leading to rear garden; beautifully appointed kitchen fitted with a range of high gloss base and wall mounted units with complementary worktops and splashbacks, integrated 5 burner gas hob, electric oven, microwave, fridge freezer, dishwasher, washing machine and wine cooler, storage cupboard. On the upper floor there is a stylish fully tiled shower room with W.C., vanity unit and shower cubicle housing mains fed shower, heated towel rail and illuminated Bluetooth mirror; and 2 double bedrooms, one of which has built in storage facilities. Externally there is a fully enclosed south facing garden to the rear with paving, lawn and decked areas and large summerhouse with power points and lighting and a Monobloc driveway to the front provides ample off street parking facilities.