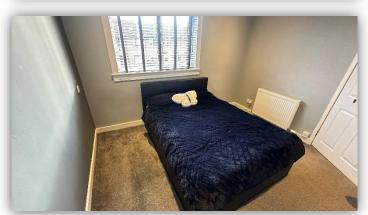

Accommodation comprises entrance hallway with door to lounge and carpeted staircase to upper floor; bright and spacious lounge with focal fireplace and French doors leading to rear garden; beautifully appointed kitchen fitted with a range of high gloss base and wall mounted units with complementary worktops and splashbacks, integrated 5 burner gas hob, electric oven, microwave, fridge freezer, dishwasher, washing machine and wine cooler, storage cupboard. On the upper floor there is a stylish fully tiled shower room with W.C., vanity unit and shower cubicle housing mains fed shower, heated towel rail and illuminated Bluetooth mirror; and 2 double bedrooms, one of which has built in storage facilities. Externally there is a fully enclosed south facing garden to the rear with paving, lawn and decked areas and large summerhouse with power points and lighting and a Monobloc driveway to the front provides ample off street parking facilities.