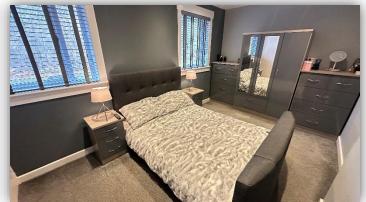

Accommodation comprises entrance hallway with door to lounge and carpeted staircase to upper floor; bright and spacious lounge with focal fireplace and French doors leading to rear garden; beautifully appointed kitchen fitted with a range of high gloss base and wall mounted units with complementary worktops and splashbacks, integrated 5 burner gas hob, electric oven, microwave, fridge freezer, dishwasher, washing machine and wine cooler, storage cupboard. On the upper floor there is a stylish fully tiled shower room with W.C., vanity unit and shower cubicle housing mains fed shower, heated towel rail and illuminated Bluetooth mirror; and 2 double bedrooms, one of which has built in storage facilities. Externally there is a fully enclosed south facing garden to the rear with paving, lawn and decked areas and large summerhouse with power points and lighting and a Monobloc driveway to the front provides ample off street parking facilities.