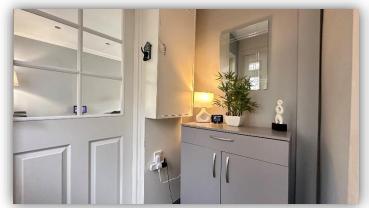

Accommodation comprises entrance hallway with door to lounge and carpeted staircase to upper floor; bright and spacious lounge with focal fireplace and French doors leading to rear garden; beautifully appointed kitchen fitted with a range of high gloss base and wall mounted units with complementary worktops and splashbacks, integrated 5 burner gas hob, electric oven, microwave, fridge freezer, dishwasher, washing machine and wine cooler, storage cupboard. On the upper floor there is a stylish fully tiled shower room with W.C., vanity unit and shower cubicle housing mains fed shower, heated towel rail and illuminated Bluetooth mirror; and 2 double bedrooms, one of which has built in storage facilities. Externally there is a fully enclosed south facing garden to the rear with paving, lawn and decked areas and large summerhouse with power points and lighting and a Monobloc driveway to the front provides ample off street parking facilities.