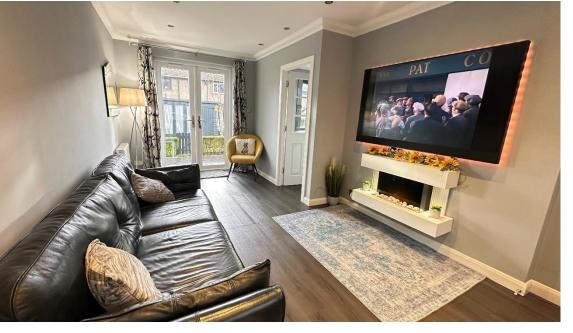

Accommodation comprises entrance hallway with door to lounge and carpeted staircase to upper floor; bright and spacious lounge with focal fireplace and French doors leading to rear garden; beautifully appointed kitchen fitted with a range of high gloss base and wall mounted units with complementary worktops and splashbacks, integrated 5 burner gas hob, electric oven, microwave, fridge freezer, dishwasher, washing machine and wine cooler, storage cupboard. On the upper floor there is a stylish fully tiled shower room with W.C., vanity unit and shower cubicle housing mains fed shower, heated towel rail and illuminated Bluetooth mirror; and 2 double bedrooms, one of which has built in storage facilities. Externally there is a fully enclosed south facing garden to the rear with paving, lawn and decked areas and large summerhouse with power points and lighting and a Monobloc driveway to the front provides ample off street parking facilities.