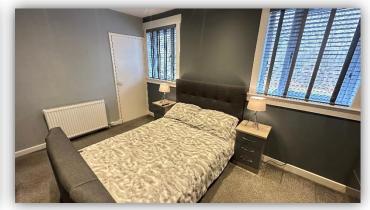

Accommodation comprises entrance hallway with door to lounge and carpeted staircase to upper floor; bright and spacious lounge with focal fireplace and French doors leading to rear garden; beautifully appointed kitchen fitted with a range of high gloss base and wall mounted units with complementary worktops and splashbacks, integrated 5 burner gas hob, electric oven, microwave, fridge freezer, dishwasher, washing machine and wine cooler, storage cupboard. On the upper floor there is a stylish fully tiled shower room with W.C., vanity unit and shower cubicle housing mains fed shower, heated towel rail and illuminated Bluetooth mirror; and 2 double bedrooms, one of which has built in storage facilities. Externally there is a fully enclosed south facing garden to the rear with paving, lawn and decked areas and large summerhouse with power points and lighting and a Monobloc driveway to the front provides ample off street parking facilities.