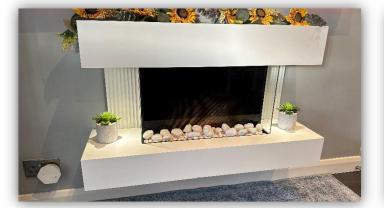

Accommodation comprises entrance hallway with door to lounge and carpeted staircase to upper floor; bright and spacious lounge with focal fireplace and French doors leading to rear garden; beautifully appointed kitchen fitted with a range of high gloss base and wall mounted units with complementary worktops and splashbacks, integrated 5 burner gas hob, electric oven, microwave, fridge freezer, dishwasher, washing machine and wine cooler, storage cupboard. On the upper floor there is a stylish fully tiled shower room with W.C., vanity unit and shower cubicle housing mains fed shower, heated towel rail and illuminated Bluetooth mirror; and 2 double bedrooms, one of which has built in storage facilities. Externally there is a fully enclosed south facing garden to the rear with paving, lawn and decked areas and large summerhouse with power points and lighting and a Monobloc driveway to the front provides ample off street parking facilities.