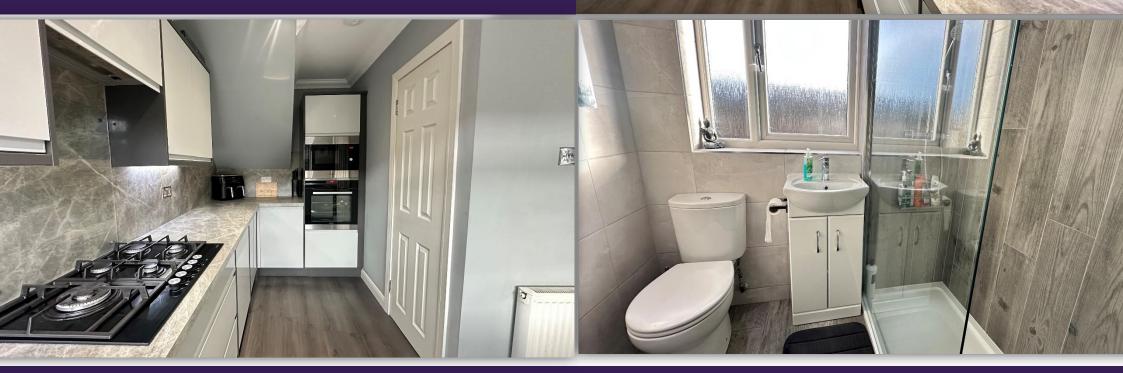

The property is in excellent decorative order throughout, having been fully refurbished by the current owners, and is in ready to live in condition. Benefits include new windows, doors, kitchen and shower room. Quality floor coverings and tastefully decor throughout further enhance this lovely family home.

Accommodation comprises entrance hallway with door to lounge and carpeted staircase to upper floor; bright and spacious lounge with focal fireplace and French doors leading to rear garden; beautifully appointed kitchen fitted with a range of high gloss base and wall mounted units with complementary worktops and splashbacks, integrated 5 burner gas hob, electric oven, microwave, fridge freezer, dishwasher, washing machine and wine cooler, storage cupboard. On the upper floor there is a stylish fully tiled shower room with W.C., vanity unit and shower cubicle housing mains fed shower, heated towel rail and illuminated Bluetooth mirror; and 2 double bedrooms, one of which has built in storage facilities. Externally there is a fully enclosed south facing garden to the rear with paving, lawn and decked areas and large summerhouse with power points and lighting and a Monobloc driveway to the front provides ample off street parking facilities.