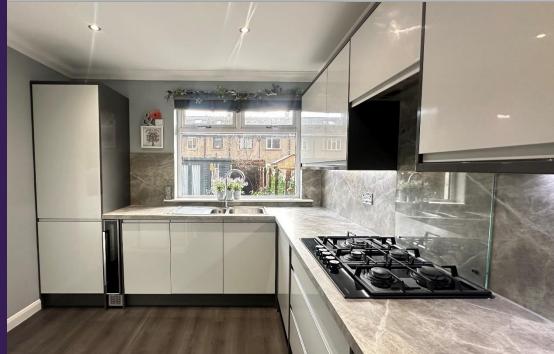

Accommodation comprises entrance hallway with door to lounge and carpeted staircase to upper floor; bright and spacious lounge with focal fireplace and French doors leading to rear garden; beautifully appointed kitchen fitted with a range of high gloss base and wall mounted units with complementary worktops and splashbacks, integrated 5 burner gas hob, electric oven, microwave, fridge freezer, dishwasher, washing machine and wine cooler, storage cupboard. On the upper floor there is a stylish fully tiled shower room with W.C., vanity unit and shower cubicle housing mains fed shower, heated towel rail and illuminated Bluetooth mirror; and 2 double bedrooms, one of which has built in storage facilities. Externally there is a fully enclosed south facing garden to the rear with paving, lawn and decked areas and large summerhouse with power points and lighting and a Monobloc driveway to the front provides ample off street parking facilities.