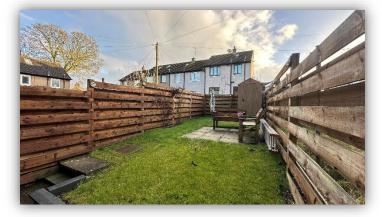

Accommodation comprises: entrance hallway; bright and spacious lounge with front facing window and French doors leading to rear garden; modern kitchen fitted with a range of high gloss base and wall mounted with complementary worktops and splashbacks, integrated gas hob, electric oven, microwave, dishwasher and washing machine and useful storage cupboard; upper landing with doors to bedrooms and shower room and staircase leading to attic room; fully tiled shower room with W.C., vanity unit and shower cubicle housing mains fed shower, heated towel rail and illuminated mirror; two double bedrooms with built in wardrobe/storage facilities; and large fully floored attic room with Velux windows. Externally there are fully enclosed gardens to front and rear.