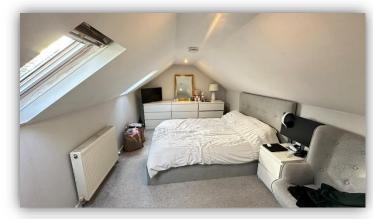

Accommodation comprises: entrance hallway; bright and spacious lounge with front facing window and French doors leading to rear garden; modern kitchen fitted with a range of high gloss base and wall mounted with complementary worktops and splashbacks, integrated gas hob, electric oven, microwave, dishwasher and washing machine and useful storage cupboard; upper landing with doors to bedrooms and shower room and staircase leading to attic room; fully tiled shower room with W.C., vanity unit and shower cubicle housing mains fed shower, heated towel rail and illuminated mirror; two double bedrooms with built in wardrobe/storage facilities; and large fully floored attic room with Velux windows. Externally there are fully enclosed gardens to front and rear.