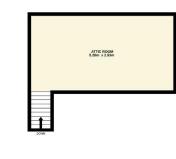

Accommodation comprises: entrance hallway; bright and spacious lounge with front facing window and French doors leading to rear garden; modern kitchen fitted with a range of high gloss base and wall mounted with complementary worktops and splashbacks, integrated gas hob, electric oven, microwave, dishwasher and washing machine and useful storage cupboard; upper landing with doors to bedrooms and shower room and staircase leading to attic room; fully tiled shower room with W.C., vanity unit and shower cubicle housing mains fed shower, heated towel rail and illuminated mirror; two double bedrooms with built in wardrobe/storage facilities; and large fully floored attic room with Velux windows. Externally there are fully enclosed gardens to front and rear.

Dundee: 01382 203000

Brechin: 01356 622289

Cupar: 01334 658222

www.thechamberpractice.co.uk

contact@thechamberpractice.co.uk

2ND FLOOR

While every attempt has been made to ensure the accuracy of the floorplan contained here, measurements of doors, windows, tooms and any other items are approximate and no responsibility is taken for any error, prospective purchaser. The services, systems and applicates shown have no been tested and no guarantee as to their operability or efficiency can be given. Made with Mercine \$2025