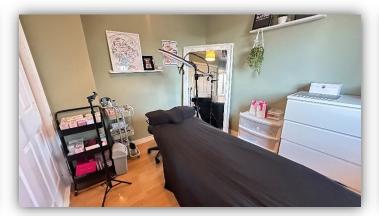

Accommodation comprises: entrance hallway; bright and spacious lounge with front facing window and French doors leading to rear garden; modern kitchen fitted with a range of high gloss base and wall mounted with complementary worktops and splashbacks, integrated gas hob, electric oven, microwave, dishwasher and washing machine and useful storage cupboard; upper landing with doors to bedrooms and shower room and staircase leading to attic room; fully tiled shower room with W.C., vanity unit and shower cubicle housing mains fed shower, heated towel rail and illuminated mirror; two double bedrooms with built in wardrobe/storage facilities; and large fully floored attic room with Velux windows. Externally there are fully enclosed gardens to front and rear.