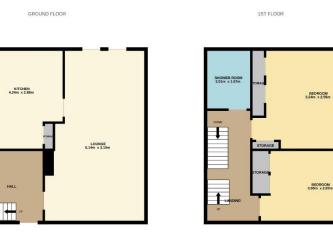

Accommodation comprises: entrance hallway; bright and spacious lounge with front facing window and French doors leading to rear garden; modern kitchen fitted with a range of high gloss base and wall mounted with complementary worktops and splashbacks, integrated gas hob, electric oven, microwave, dishwasher and washing machine and useful storage cupboard; upper landing with doors to bedrooms and shower room and staircase leading to attic room; fully tiled shower room with W.C., vanity unit and shower cubicle housing mains fed shower, heated towel rail and illuminated mirror; two double bedrooms with built in wardrobe/storage facilities; and large fully floored attic room with Velux windows. Externally there are fully enclosed gardens to front and rear.

Included in the sale are all carpets and floor coverings, window blinds and curtains where fitted, light fittings, integrated appliances and garden shed.