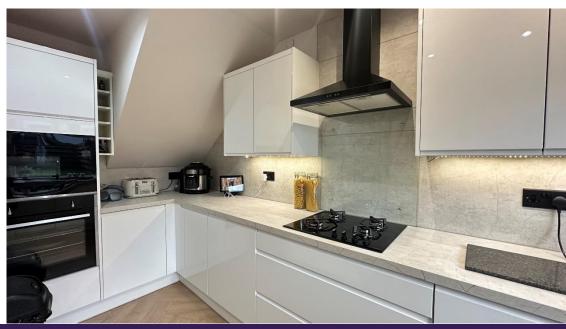

Accommodation comprises: entrance hallway; bright and spacious lounge with front facing window and French doors leading to rear garden; modern kitchen fitted with a range of high gloss base and wall mounted with complementary worktops and splashbacks, integrated gas hob, electric oven, microwave, dishwasher and washing machine and useful storage cupboard; upper landing with doors to bedrooms and shower room and staircase leading to attic room; fully tiled shower room with W.C., vanity unit and shower cubicle housing mains fed shower, heated towel rail and illuminated mirror; two double bedrooms with built in wardrobe/storage facilities; and large fully floored attic room with Velux windows. Externally there are fully enclosed gardens to front and rear.