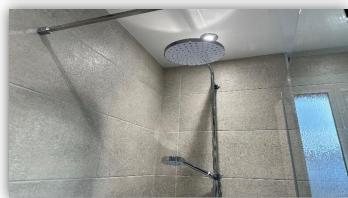

Accommodation comprises: entrance hallway; bright and spacious lounge with front facing window and French doors leading to rear garden; modern kitchen fitted with a range of high gloss base and wall mounted with complementary worktops and splashbacks, integrated gas hob, electric oven, microwave, dishwasher and washing machine and useful storage cupboard; upper landing with doors to bedrooms and shower room and staircase leading to attic room; fully tiled shower room with W.C., vanity unit and shower cubicle housing mains fed shower, heated towel rail and illuminated mirror; two double bedrooms with built in wardrobe/storage facilities; and large fully floored attic room with Velux windows. Externally there are fully enclosed gardens to front and rear.