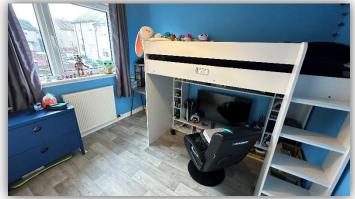

Accommodation comprises: entrance hallway; bright and spacious lounge with front facing window and French doors leading to rear garden; modern kitchen fitted with a range of high gloss base and wall mounted with complementary worktops and splashbacks, integrated gas hob, electric oven, microwave, dishwasher and washing machine and useful storage cupboard; upper landing with doors to bedrooms and shower room and staircase leading to attic room; fully tiled shower room with W.C., vanity unit and shower cubicle housing mains fed shower, heated towel rail and illuminated mirror; two double bedrooms with built in wardrobe/storage facilities; and large fully floored attic room with Velux windows. Externally there are fully enclosed gardens to front and rear.