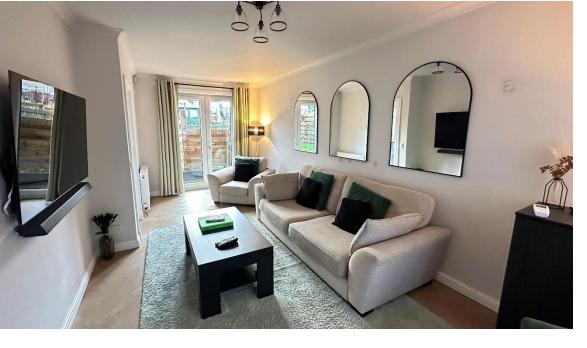

Accommodation comprises: entrance hallway; bright and spacious lounge with front facing window and French doors leading to rear garden; modern kitchen fitted with a range of high gloss base and wall mounted with complementary worktops and splashbacks, integrated gas hob, electric oven, microwave, dishwasher and washing machine and useful storage cupboard; upper landing with doors to bedrooms and shower room and staircase leading to attic room; fully tiled shower room with W.C., vanity unit and shower cubicle housing mains fed shower, heated towel rail and illuminated mirror; two double bedrooms with built in wardrobe/storage facilities; and large fully floored attic room with Velux windows. Externally there are fully enclosed gardens to front and rear.