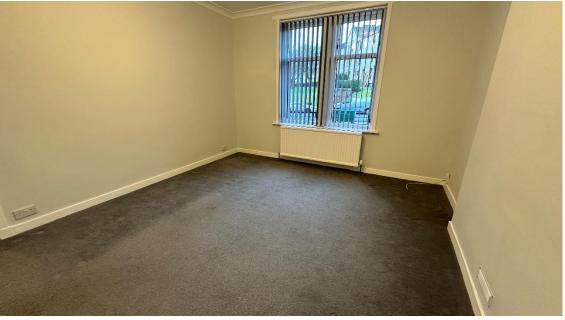

The property is in immaculate condition throughout and benefits from generously proportioned rooms, double glazing, gas central heating, security entry and private garden.

Accommodation comprises: hallway with large storage cupboard and connecting doors to all rooms; bright and spacious lounge with storage cupboard and window overlooking front garden; well-appointed dining kitchen fitted with a range of base and wall mounted units with contrasting worktops and complementary splashback tiling, integrated gas hob and electric oven with extractor hood over, free standing fridge freezer and washing machine, ample space for table and chairs; generous double bedroom; and stylish shower room with W.C., wash hand basin and shower cubicle housing mains fed shower, attractive wet wall panelling, wall mounted mirror and heated towel rail. Externally there is a private garden to the front and a well maintained drying green to the rear.