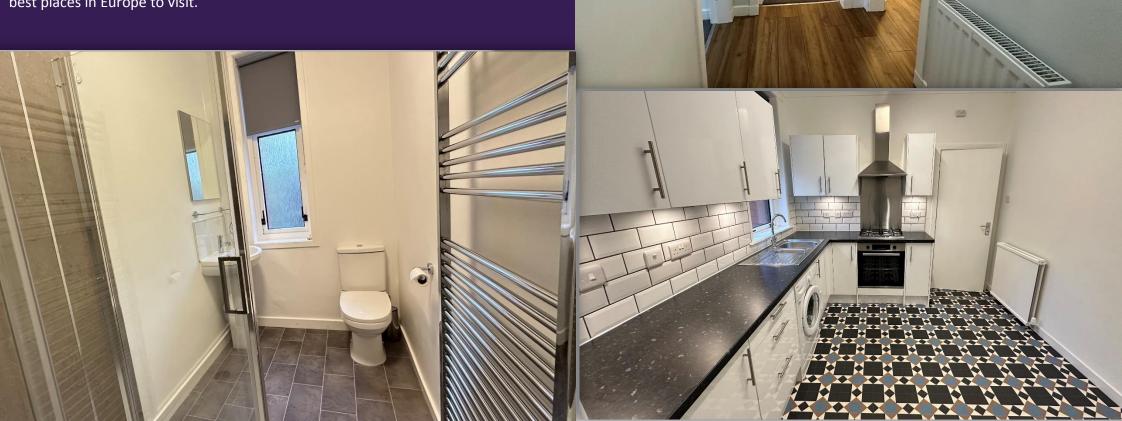

The property is in immaculate condition throughout and benefits from generously proportioned rooms, double glazing, gas central heating, security entry and private garden.

Accommodation comprises: hallway with large storage cupboard and connecting doors to all rooms; bright and spacious lounge with storage cupboard and window overlooking front garden; well-appointed dining kitchen fitted with a range of base and wall mounted units with contrasting worktops and complementary splashback tiling, integrated gas hob and electric oven with extractor hood over, free standing fridge freezer and washing machine, ample space for table and chairs; generous double bedroom; and stylish shower room with W.C., wash hand basin and shower cubicle housing mains fed shower, attractive wet wall panelling, wall mounted mirror and heated towel rail. Externally there is a private garden to the front and a well maintained drying green to the rear.