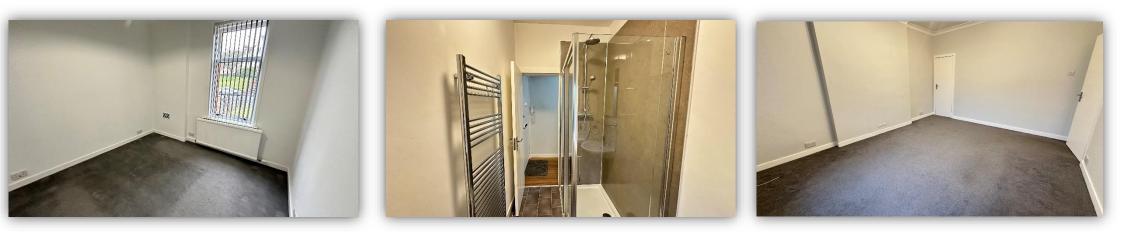

The property is in immaculate condition throughout and benefits from generously proportioned rooms, double glazing, gas central heating, security entry and private garden.

Accommodation comprises: hallway with large storage cupboard and connecting doors to all rooms; bright and spacious lounge with storage cupboard and window overlooking front garden; well-appointed dining kitchen fitted with a range of base and wall mounted units with contrasting worktops and complementary splashback tiling, integrated gas hob and electric oven with extractor hood over, free standing fridge freezer and washing machine, ample space for table and chairs; generous double bedroom; and stylish shower room with W.C., wash hand basin and shower cubicle housing mains fed shower, attractive wet wall panelling, wall mounted mirror and heated towel rail. Externally there is a private garden to the front and a well maintained drying green to the rear.