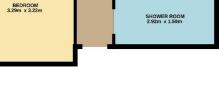

## Chamber Practice **\***

Dundee: 01382 203000

Brechin: 01356 622289

Cupar: 01334 658222

www.thechamberpractice.co.uk

contact@thechamberpractice.co.uk

LOUNGE 4.68m x 3.80m 3.79m × 3.06m

GROUND FLOOR 54.0 sq.m. approx.