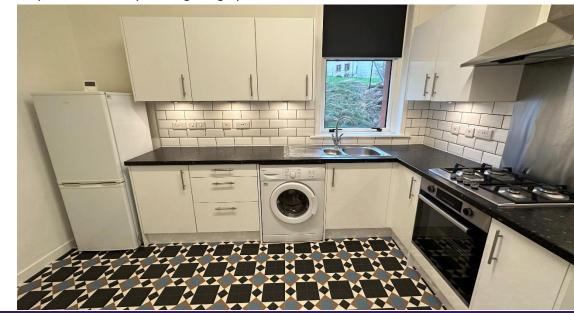

The property is in immaculate condition throughout and benefits from generously proportioned rooms, double glazing, gas central heating, security entry and private garden.

Accommodation comprises: hallway with large storage cupboard and connecting doors to all rooms; bright and spacious lounge with storage cupboard and window overlooking front garden; well-appointed dining kitchen fitted with a range of base and wall mounted units with contrasting worktops and complementary splashback tiling, integrated gas hob and electric oven with extractor hood over, free standing fridge freezer and washing machine, ample space for table and chairs; generous double bedroom; and stylish shower room with W.C., wash hand basin and shower cubicle housing mains fed shower, attractive wet wall panelling, wall mounted mirror and heated towel rail. Externally there is a private garden to the front and a well maintained drying green to the rear.

Included in the sale are all carpets and floor coverings, window blinds where fitted, integrated appliances, fridge freezer and washing machine.