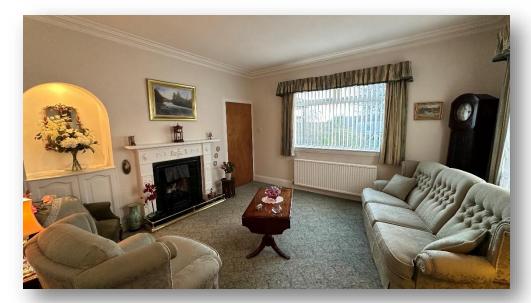

The subjects are in good decorative order throughout and benefit from generously proportioned rooms, double glazing and gas central heating.

Ground floor accommodation comprises: sun porch with built in seating and storage; bright and spacious lounge with focal fireplace, recessed display with storage below and archway to dining room which has connecting door to kitchen; large kitchen fitted with a range of base and wall mounted units with complementary worktops and contrasting splashbacks, integrated gas hob and double electric oven, free standing fridge freezer, under counter dishwasher, washing machine and tumble dryer and glazed external door to rear; charming sitting room with French doors leading to garden; fully tiled shower room with W.C., fitted vanity/storage units and corner shower cubicle housing mains fed shower, wall mounted illuminated mirror and heated towel rail; master bedroom with fitted wardrobes; and single bedroom. On the upper floor there is a spacious double bedroom with large walk in storage/dressing room/office; and a spacious linen cupboard with shelving. Externally there are extensive fully enclosed mature gardens with outhouse and greenhouse and a driveway and timber garage providing ample off street parking facilities.