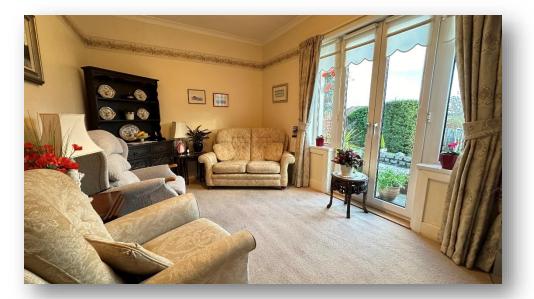

The subjects are in good decorative order throughout and benefit from generously proportioned rooms, double glazing and gas central heating.

Ground floor accommodation comprises: sun porch with built in seating and storage; bright and spacious lounge with focal fireplace, recessed display with storage below and archway to dining room which has connecting door to kitchen; large kitchen fitted with a range of base and wall mounted units with complementary worktops and contrasting splashbacks, integrated gas hob and double electric oven, free standing fridge freezer, under counter dishwasher, washing machine and tumble dryer and glazed external door to rear; charming sitting room with French doors leading to garden; fully tiled shower room with W.C., fitted vanity/storage units and corner shower cubicle housing mains fed shower, wall mounted illuminated mirror and heated towel rail; master bedroom with fitted wardrobes; and single bedroom. On the upper floor there is a spacious double bedroom with large walk in storage/dressing room/office; and a spacious linen cupboard with shelving. Externally there are extensive fully enclosed mature gardens with outhouse and greenhouse and a driveway and timber garage providing ample off street parking facilities.