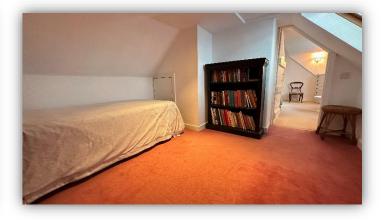

The subjects are in good decorative order throughout and benefit from generously proportioned rooms, double glazing and gas central heating.

Ground floor accommodation comprises: sun porch with built in seating and storage; bright and spacious lounge with focal fireplace, recessed display with storage below and archway to dining room which has connecting door to kitchen; large kitchen fitted with a range of base and wall mounted units with complementary worktops and contrasting splashbacks, integrated gas hob and double electric oven, free standing fridge freezer, under counter dishwasher, washing machine and tumble dryer and glazed external door to rear; charming sitting room with French doors leading to garden; fully tiled shower room with W.C., fitted vanity/storage units and corner shower cubicle housing mains fed shower, wall mounted illuminated mirror and heated towel rail; master bedroom with fitted wardrobes; and single bedroom. On the upper floor there is a spacious double bedroom with large walk in storage/dressing room/office; and a spacious linen cupboard with shelving. Externally there are extensive fully enclosed mature gardens with outhouse and greenhouse and a driveway and timber garage providing ample off street parking facilities.