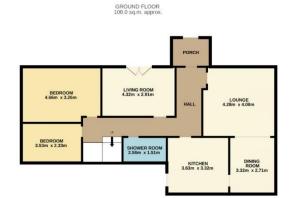

#### 07891227159

- Detached Villa
- Sun Porch
- Hallway
- Lounge & Sitting Room
- Dining Room
- Large Kitchen
- Shower Room
- 3 Bedrooms
- DG & GCH
- Integrated Appliances
- White Goods
- Excellent Storage Facilities
- Mature Gardens
- Driveway & Garage
- Ideal Family Home

The subjects are in good decorative order throughout and benefit from generously proportioned rooms, double glazing and gas central heating.

Ground floor accommodation comprises: sun porch with built in seating and storage; bright and spacious lounge with focal fireplace, recessed display with storage below and archway to dining room which has connecting door to kitchen; large kitchen fitted with a range of base and wall mounted units with complementary worktops and contrasting splashbacks, integrated gas hob and double electric oven, free standing fridge freezer, under counter dishwasher, washing machine and tumble dryer and glazed external door to rear; charming sitting room with French doors leading to garden; fully tiled shower room with W.C., fitted vanity/storage units and corner shower cubicle housing mains fed shower, wall mounted illuminated mirror and heated towel rail; master bedroom with fitted wardrobes; and single bedroom. On the upper floor there is a spacious double bedroom with large walk in storage/dressing room/office; and a spacious linen cupboard with shelving. Externally there are extensive fully enclosed mature gardens with outhouse and greenhouse and a driveway and timber garage providing ample off street parking facilities.