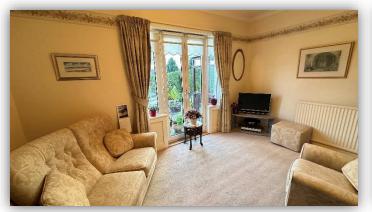

The subjects are in good decorative order throughout and benefit from generously proportioned rooms, double glazing and gas central heating.

Ground floor accommodation comprises: sun porch with built in seating and storage; bright and spacious lounge with focal fireplace, recessed display with storage below and archway to dining room which has connecting door to kitchen; large kitchen fitted with a range of base and wall mounted units with complementary worktops and contrasting splashbacks, integrated gas hob and double electric oven, free standing fridge freezer, under counter dishwasher, washing machine and tumble dryer and glazed external door to rear; charming sitting room with French doors leading to garden; fully tiled shower room with W.C., fitted vanity/storage units and corner shower cubicle housing mains fed shower, wall mounted illuminated mirror and heated towel rail; master bedroom with fitted wardrobes; and single bedroom. On the upper floor there is a spacious double bedroom with large walk in storage/dressing room/office; and a spacious linen cupboard with shelving. Externally there are extensive fully enclosed mature gardens with outhouse and greenhouse and a driveway and timber garage providing ample off street parking facilities.