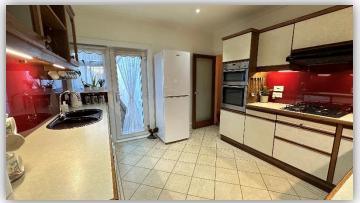

The subjects are in good decorative order throughout and benefit from generously proportioned rooms, double glazing and gas central heating.

Ground floor accommodation comprises: sun porch with built in seating and storage; bright and spacious lounge with focal fireplace, recessed display with storage below and archway to dining room which has connecting door to kitchen; large kitchen fitted with a range of base and wall mounted units with complementary worktops and contrasting splashbacks, integrated gas hob and double electric oven, free standing fridge freezer, under counter dishwasher, washing machine and tumble dryer and glazed external door to rear; charming sitting room with French doors leading to garden; fully tiled shower room with W.C., fitted vanity/storage units and corner shower cubicle housing mains fed shower, wall mounted illuminated mirror and heated towel rail; master bedroom with fitted wardrobes; and single bedroom. On the upper floor there is a spacious double bedroom with large walk in storage/dressing room/office; and a spacious linen cupboard with shelving. Externally there are extensive fully enclosed mature gardens with outhouse and greenhouse and a driveway and timber garage providing ample off street parking facilities.