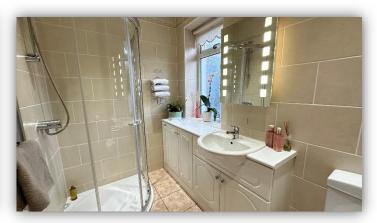

The subjects are in good decorative order throughout and benefit from generously proportioned rooms, double glazing and gas central heating.

Ground floor accommodation comprises: sun porch with built in seating and storage; bright and spacious lounge with focal fireplace, recessed display with storage below and archway to dining room which has connecting door to kitchen; large kitchen fitted with a range of base and wall mounted units with complementary worktops and contrasting splashbacks, integrated gas hob and double electric oven, free standing fridge freezer, under counter dishwasher, washing machine and tumble dryer and glazed external door to rear; charming sitting room with French doors leading to garden; fully tiled shower room with W.C., fitted vanity/storage units and corner shower cubicle housing mains fed shower, wall mounted illuminated mirror and heated towel rail; master bedroom with fitted wardrobes; and single bedroom. On the upper floor there is a spacious double bedroom with large walk in storage/dressing room/office; and a spacious linen cupboard with shelving. Externally there are extensive fully enclosed mature gardens with outhouse and greenhouse and a driveway and timber garage providing ample off street parking facilities.