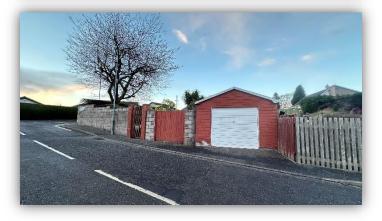

The subjects are in good decorative order throughout and benefit from generously proportioned rooms, double glazing and gas central heating.

Ground floor accommodation comprises: sun porch with built in seating and storage; bright and spacious lounge with focal fireplace, recessed display with storage below and archway to dining room which has connecting door to kitchen; large kitchen fitted with a range of base and wall mounted units with complementary worktops and contrasting splashbacks, integrated gas hob and double electric oven, free standing fridge freezer, under counter dishwasher, washing machine and tumble dryer and glazed external door to rear; charming sitting room with French doors leading to garden; fully tiled shower room with W.C., fitted vanity/storage units and corner shower cubicle housing mains fed shower, wall mounted illuminated mirror and heated towel rail; master bedroom with fitted wardrobes; and single bedroom. On the upper floor there is a spacious double bedroom with large walk in storage/dressing room/office; and a spacious linen cupboard with shelving. Externally there are extensive fully enclosed mature gardens with outhouse and greenhouse and a driveway and timber garage providing ample off street parking facilities.