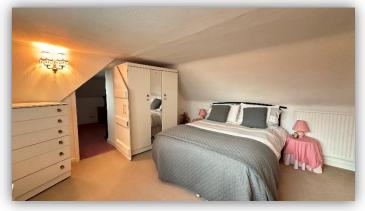

The subjects are in good decorative order throughout and benefit from generously proportioned rooms, double glazing and gas central heating.

Ground floor accommodation comprises: sun porch with built in seating and storage; bright and spacious lounge with focal fireplace, recessed display with storage below and archway to dining room which has connecting door to kitchen; large kitchen fitted with a range of base and wall mounted units with complementary worktops and contrasting splashbacks, integrated gas hob and double electric oven, free standing fridge freezer, under counter dishwasher, washing machine and tumble dryer and glazed external door to rear; charming sitting room with French doors leading to garden; fully tiled shower room with W.C., fitted vanity/storage units and corner shower cubicle housing mains fed shower, wall mounted illuminated mirror and heated towel rail; master bedroom with fitted wardrobes; and single bedroom. On the upper floor there is a spacious double bedroom with large walk in storage/dressing room/office; and a spacious linen cupboard with shelving. Externally there are extensive fully enclosed mature gardens with outhouse and greenhouse and a driveway and timber garage providing ample off street parking facilities.