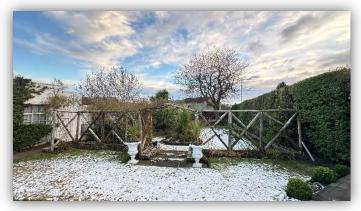

The subjects are in good decorative order throughout and benefit from generously proportioned rooms, double glazing and gas central heating.

Ground floor accommodation comprises: sun porch with built in seating and storage; bright and spacious lounge with focal fireplace, recessed display with storage below and archway to dining room which has connecting door to kitchen; large kitchen fitted with a range of base and wall mounted units with complementary worktops and contrasting splashbacks, integrated gas hob and double electric oven, free standing fridge freezer, under counter dishwasher, washing machine and tumble dryer and glazed external door to rear; charming sitting room with French doors leading to garden; fully tiled shower room with W.C., fitted vanity/storage units and corner shower cubicle housing mains fed shower, wall mounted illuminated mirror and heated towel rail; master bedroom with fitted wardrobes; and single bedroom. On the upper floor there is a spacious double bedroom with large walk in storage/dressing room/office; and a spacious linen cupboard with shelving. Externally there are extensive fully enclosed mature gardens with outhouse and greenhouse and a driveway and timber garage providing ample off street parking facilities.