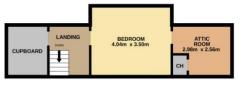

The subjects are in good decorative order throughout and benefit from generously proportioned rooms, double glazing and gas central heating.

Ground floor accommodation comprises: sun porch with built in seating and storage; bright and spacious lounge with focal fireplace, recessed display with storage below and archway to dining room which has connecting door to kitchen; large kitchen fitted with a range of base and wall mounted units with complementary worktops and contrasting splashbacks, integrated gas hob and double electric oven, free standing fridge freezer, under counter dishwasher, washing machine and tumble dryer and glazed external door to rear; charming sitting room with French doors leading to garden; fully tiled shower room with W.C., fitted vanity/storage units and corner shower cubicle housing mains fed shower, wall mounted illuminated mirror and heated towel rail; master bedroom with fitted wardrobes; and single bedroom. On the upper floor there is a spacious double bedroom with large walk in storage/dressing room/office; and a spacious linen cupboard with shelving. Externally there are extensive fully enclosed mature gardens with outhouse and greenhouse and a driveway and timber garage providing ample off street parking facilities.