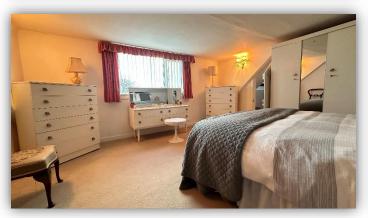

The subjects are in good decorative order throughout and benefit from generously proportioned rooms, double glazing and gas central heating.

Ground floor accommodation comprises: sun porch with built in seating and storage; bright and spacious lounge with focal fireplace, recessed display with storage below and archway to dining room which has connecting door to kitchen; large kitchen fitted with a range of base and wall mounted units with complementary worktops and contrasting splashbacks, integrated gas hob and double electric oven, free standing fridge freezer, under counter dishwasher, washing machine and tumble dryer and glazed external door to rear; charming sitting room with French doors leading to garden; fully tiled shower room with W.C., fitted vanity/storage units and corner shower cubicle housing mains fed shower, wall mounted illuminated mirror and heated towel rail; master bedroom with fitted wardrobes; and single bedroom. On the upper floor there is a spacious double bedroom with large walk in storage/dressing room/office; and a spacious linen cupboard with shelving. Externally there are extensive fully enclosed mature gardens with outhouse and greenhouse and a driveway and timber garage providing ample off street parking facilities.