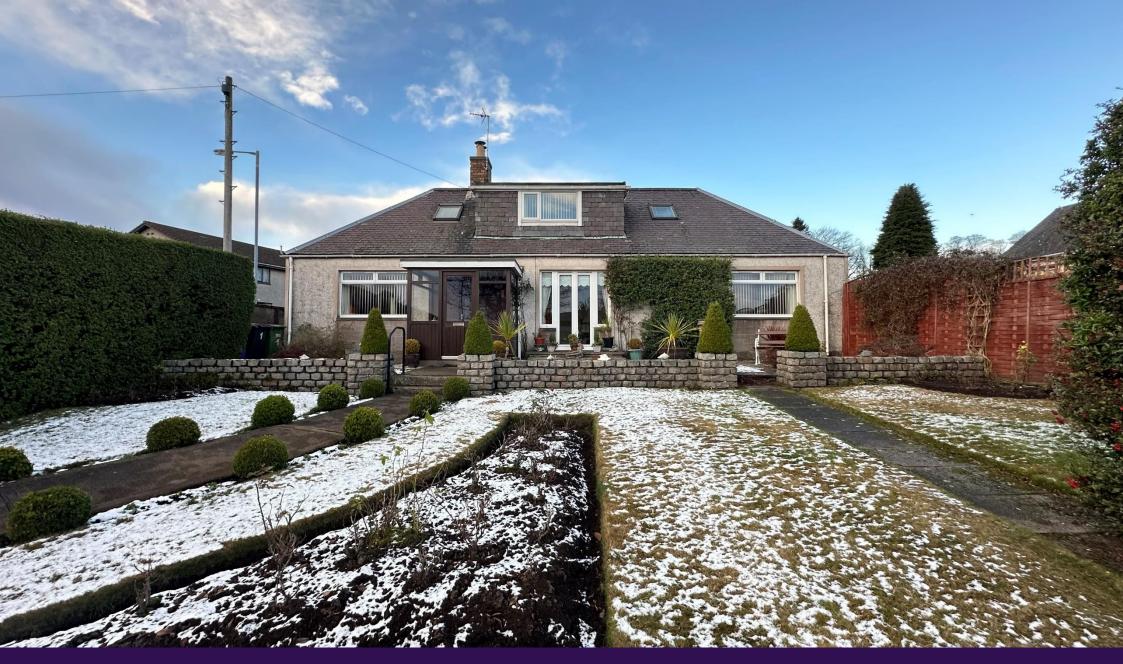

Dunearn, 1 Bog Road, Brechin, DD9 7AL OFFERS OVER £230,000 Contact Solicitors for an appointment to view or telephone seller direct outwith office hours

#### 07891227159

- Detached Villa
- Sun Porch
- Hallway
- Lounge & Sitting Room
- Dining Room
- Large Kitchen
- Shower Room
- 3 Bedrooms
- DG & GCH
- Integrated Appliances
- White Goods
- Excellent Storage Facilities
- Mature Gardens
- Driveway & Garage
- Ideal Family Home

The Chamber Practice are delighted to bring to market this deceptively spacious detached villa situated in a quiet, sought after location walking distance of many local amenities including town centre, local shops, Health Centre and Library.

The subjects are in good decorative order throughout and benefit from generously proportioned rooms, double glazing and gas central heating.

Ground floor accommodation comprises: sun porch with built in seating and storage; bright and spacious lounge with focal fireplace, recessed display with storage below and archway to dining room which has connecting door to kitchen; large kitchen fitted with a range of base and wall mounted units with complementary worktops and contrasting splashbacks, integrated gas hob and double electric oven, free standing fridge freezer, under counter dishwasher, washing machine and tumble dryer and glazed external door to rear; charming sitting room with French doors leading to garden; fully tiled shower room with W.C., fitted vanity/storage units and corner shower cubicle housing mains fed shower, wall mounted illuminated mirror and heated towel rail; master bedroom with fitted wardrobes; and single bedroom. On the upper floor there is a spacious double bedroom with large walk in storage/dressing room/office; and a spacious linen cupboard with shelving. Externally there are extensive fully enclosed mature gardens with outhouse and greenhouse and a driveway and timber garage providing ample off street parking facilities.