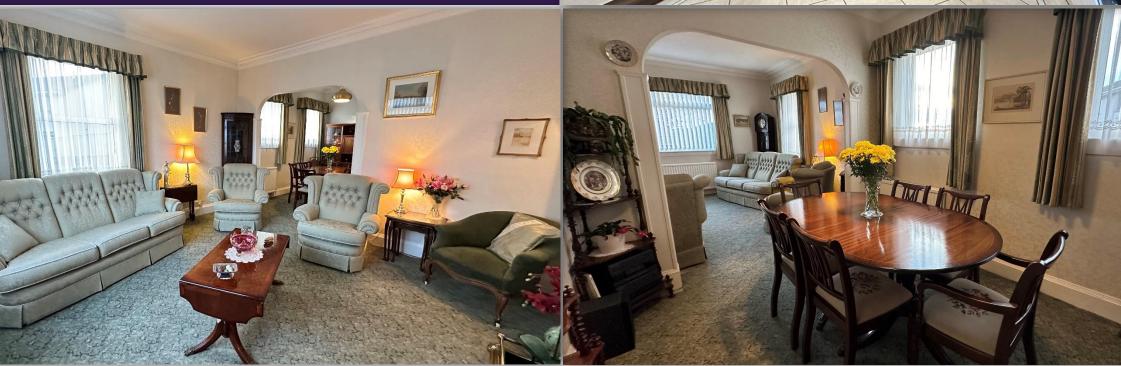

The subjects are in good decorative order throughout and benefit from generously proportioned rooms, double glazing and gas central heating.

Ground floor accommodation comprises: sun porch with built in seating and storage; bright and spacious lounge with focal fireplace, recessed display with storage below and archway to dining room which has connecting door to kitchen; large kitchen fitted with a range of base and wall mounted units with complementary worktops and contrasting splashbacks, integrated gas hob and double electric oven, free standing fridge freezer, under counter dishwasher, washing machine and tumble dryer and glazed external door to rear; charming sitting room with French doors leading to garden; fully tiled shower room with W.C., fitted vanity/storage units and corner shower cubicle housing mains fed shower, wall mounted illuminated mirror and heated towel rail; master bedroom with fitted wardrobes; and single bedroom. On the upper floor there is a spacious double bedroom with large walk in storage/dressing room/office; and a spacious linen cupboard with shelving. Externally there are extensive fully enclosed mature gardens with outhouse and greenhouse and a driveway and timber garage providing ample off street parking facilities.