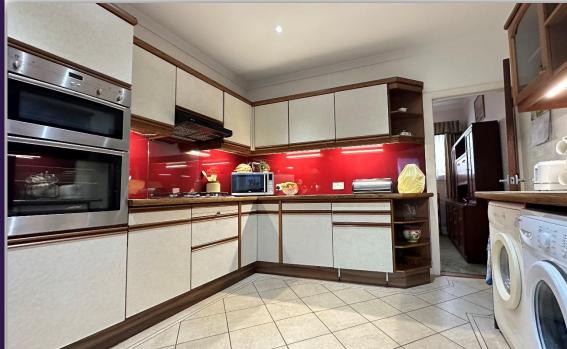

The subjects are in good decorative order throughout and benefit from generously proportioned rooms, double glazing and gas central heating.

Ground floor accommodation comprises: sun porch with built in seating and storage; bright and spacious lounge with focal fireplace, recessed display with storage below and archway to dining room which has connecting door to kitchen; large kitchen fitted with a range of base and wall mounted units with complementary worktops and contrasting splashbacks, integrated gas hob and double electric oven, free standing fridge freezer, under counter dishwasher, washing machine and tumble dryer and glazed external door to rear; charming sitting room with French doors leading to garden; fully tiled shower room with W.C., fitted vanity/storage units and corner shower cubicle housing mains fed shower, wall mounted illuminated mirror and heated towel rail; master bedroom with fitted wardrobes; and single bedroom. On the upper floor there is a spacious double bedroom with large walk in storage/dressing room/office; and a spacious linen cupboard with shelving. Externally there are extensive fully enclosed mature gardens with outhouse and greenhouse and a driveway and timber garage providing ample off street parking facilities.