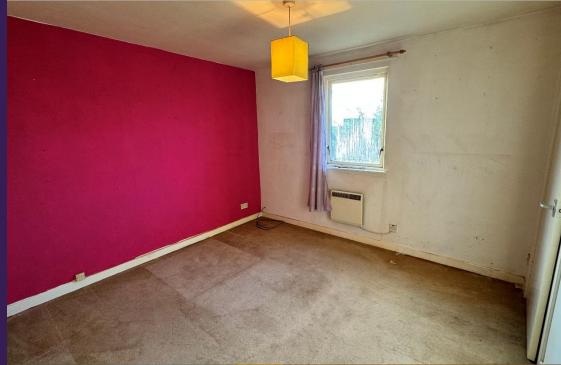

Accommodation comprises entrance with connecting door to living room and carpeted staircase to upper floor; spacious lounge with windows overlooking both front and rear gardens; connecting door to the kitchen fitted with a range of base and wall mounted units with complementary worktops and tiled splash back, free standing oven & hob with extractor hood over, washing machine, external door leading to the rear garden; upper landing with access to the attic; 3 piece bathroom suite incorporating W.C., wash hand basin and bath, tiled throughout, wall mounted mirrored cabinet and storage shelves; two double bedrooms, one which has a large storage cupboard. Externally there are private gardens to the side and rear with paved areas and grass. Communal parking for residents to the front of the property.