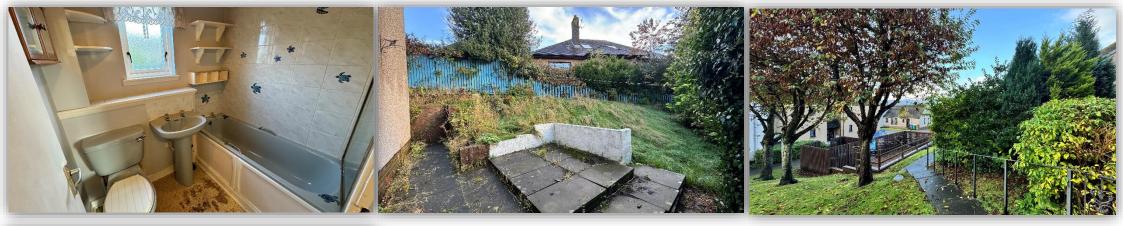

Accommodation comprises entrance with connecting door to living room and carpeted staircase to upper floor; spacious lounge with windows overlooking both front and rear gardens; connecting door to the kitchen fitted with a range of base and wall mounted units with complementary worktops and tiled splash back, free standing oven & hob with extractor hood over, washing machine, external door leading to the rear garden; upper landing with access to the attic; 3 piece bathroom suite incorporating W.C., wash hand basin and bath, tiled throughout, wall mounted mirrored cabinet and storage shelves; two double bedrooms, one which has a large storage cupboard. Externally there are private gardens to the side and rear with paved areas and grass. Communal parking for residents to the front of the property.