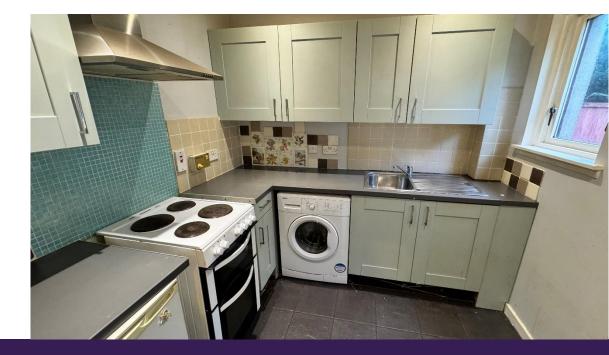

Accommodation comprises entrance with connecting door to living room and carpeted staircase to upper floor; spacious lounge with windows overlooking both front and rear gardens; connecting door to the kitchen fitted with a range of base and wall mounted units with complementary worktops and tiled splash back, free standing oven & hob with extractor hood over, washing machine, external door leading to the rear garden; upper landing with access to the attic; 3 piece bathroom suite incorporating W.C., wash hand basin and bath, tiled throughout, wall mounted mirrored cabinet and storage shelves; two double bedrooms, one which has a large storage cupboard. Externally there are private gardens to the side and rear with paved areas and grass. Communal parking for residents to the front of the property.

## Chamber Practice **\***

Dundee: 01382 203000

Brechin: 01356 622289

Cupar: 01334 658222

www.thechamberpractice.co.uk

contact@thechamberpractice.co.uk

Included in the sale are all carpets and floor coverings, window blinds and curtains where fitted, free standing oven & hob and washing machine.