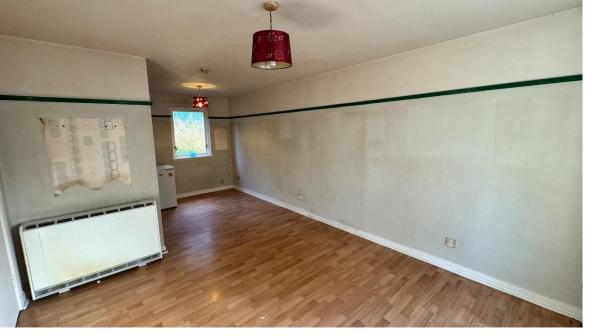

Accommodation comprises entrance with connecting door to living room and carpeted staircase to upper floor; spacious lounge with windows overlooking both front and rear gardens; connecting door to the kitchen fitted with a range of base and wall mounted units with complementary worktops and tiled splash back, free standing oven & hob with extractor hood over, washing machine, external door leading to the rear garden; upper landing with access to the attic; 3 piece bathroom suite incorporating W.C., wash hand basin and bath, tiled throughout, wall mounted mirrored cabinet and storage shelves; two double bedrooms, one which has a large storage cupboard. Externally there are private gardens to the side and rear with paved areas and grass. Communal parking for residents to the front of the property.