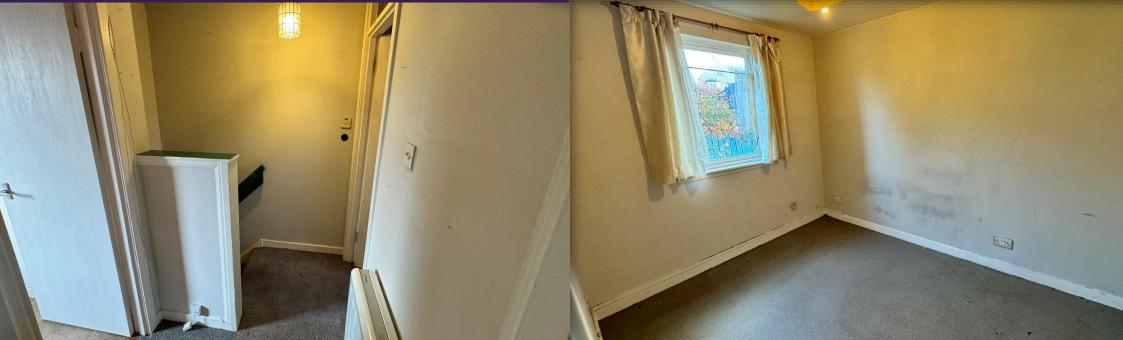

Accommodation comprises entrance with connecting door to living room and carpeted staircase to upper floor; spacious lounge with windows overlooking both front and rear gardens; connecting door to the kitchen fitted with a range of base and wall mounted units with complementary worktops and tiled splash back, free standing oven & hob with extractor hood over, washing machine, external door leading to the rear garden; upper landing with access to the attic; 3 piece bathroom suite incorporating W.C., wash hand basin and bath, tiled throughout, wall mounted mirrored cabinet and storage shelves; two double bedrooms, one which has a large storage cupboard. Externally there are private gardens to the side and rear with paved areas and grass. Communal parking for residents to the front of the property.