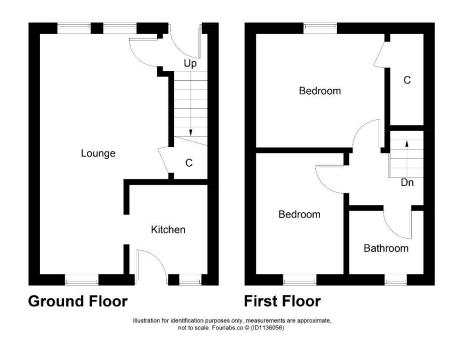

Accommodation comprises entrance with connecting door to living room and carpeted staircase to upper floor; spacious lounge with windows overlooking both front and rear gardens; connecting door to the kitchen fitted with a range of base and wall mounted units with complementary worktops and tiled splash back, free standing oven & hob with extractor hood over, washing machine, external door leading to the rear garden; upper landing with access to the attic; 3 piece bathroom suite incorporating W.C., wash hand basin and bath, tiled throughout, wall mounted mirrored cabinet and storage shelves; two double bedrooms, one which has a large storage cupboard. Externally there are private gardens to the side and rear with paved areas and grass. Communal parking for residents to the front of the property.