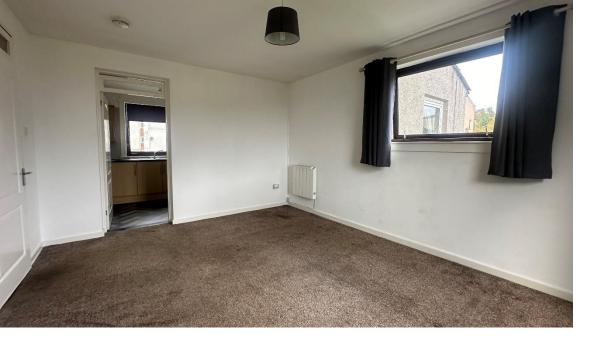

Accommodation comprises: hallway with large walk-in storage cupboard; bright and airy lounge with windows to front and side; well-appointed kitchen fitted with a range of base and wall mounted units with contrasting worktops and complementary splashback tiling; contemporary shower room with W.C., wall hung vanity unit and large shower cubicle housing electric shower, attractive tiling and heated towel rail; and two double bedrooms, one having built in storage facilities. Externally there is a communal drying green to the rear and residents car park.

Benefits include double glazing, electric heating, security entry and neutral décor.

This particular property is in ready to live in condition and would make an ideal first time buy/rental investment. Early viewing is recommended.