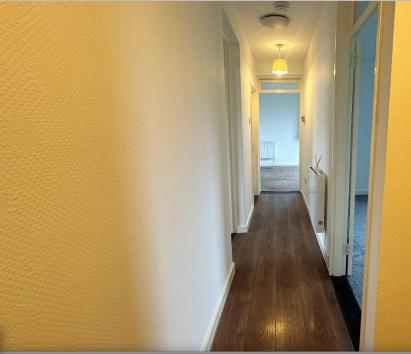

Accommodation comprises: hallway with large walk-in storage cupboard; bright and airy lounge with windows to front and side; well-appointed kitchen fitted with a range of base and wall mounted units with contrasting worktops and complementary splashback tiling; contemporary shower room with W.C., wall hung vanity unit and large shower cubicle housing electric shower, attractive tiling and heated towel rail; and two double bedrooms, one having built in storage facilities. Externally there is a communal drying green to the rear and residents car park.