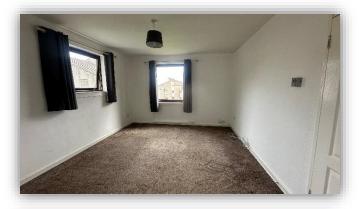

Accommodation comprises: hallway with large walk-in storage cupboard; bright and airy lounge with windows to front and side; well-appointed kitchen fitted with a range of base and wall mounted units with contrasting worktops and complementary splashback tiling; contemporary shower room with W.C., wall hung vanity unit and large shower cubicle housing electric shower, attractive tiling and heated towel rail; and two double bedrooms, one having built in storage facilities. Externally there is a communal drying green to the rear and residents car park.