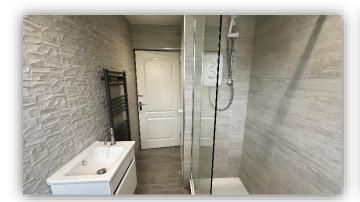

Accommodation comprises: hallway with large walk-in storage cupboard; bright and airy lounge with windows to front and side; well-appointed kitchen fitted with a range of base and wall mounted units with contrasting worktops and complementary splashback tiling; contemporary shower room with W.C., wall hung vanity unit and large shower cubicle housing electric shower, attractive tiling and heated towel rail; and two double bedrooms, one having built in storage facilities. Externally there is a communal drying green to the rear and residents car park.