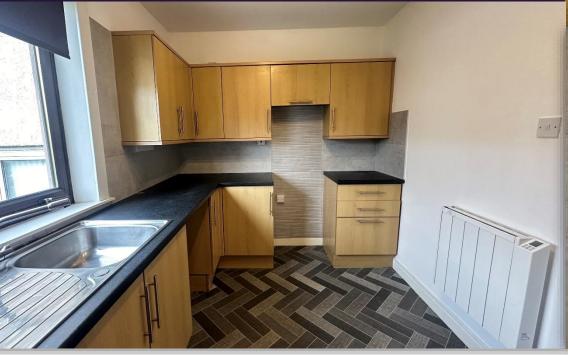

Accommodation comprises: hallway with large walk-in storage cupboard; bright and airy lounge with windows to front and side; well-appointed kitchen fitted with a range of base and wall mounted units with contrasting worktops and complementary splashback tiling; contemporary shower room with W.C., wall hung vanity unit and large shower cubicle housing electric shower, attractive tiling and heated towel rail; and two double bedrooms, one having built in storage facilities. Externally there is a communal drying green to the rear and residents car park.