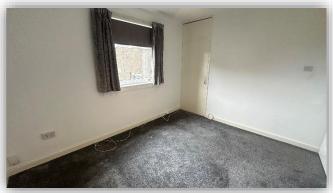

Accommodation comprises: hallway with large walk-in storage cupboard; bright and airy lounge with windows to front and side; well-appointed kitchen fitted with a range of base and wall mounted units with contrasting worktops and complementary splashback tiling; contemporary shower room with W.C., wall hung vanity unit and large shower cubicle housing electric shower, attractive tiling and heated towel rail; and two double bedrooms, one having built in storage facilities. Externally there is a communal drying green to the rear and residents car park.

Benefits include double glazing, electric heating, security entry and neutral décor.

This particular property is in ready to live in condition and would make an ideal first time buy/rental investment. Early viewing is recommended.