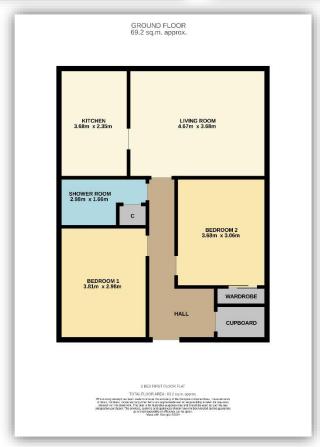

Accommodation comprises: hallway with large walk-in storage cupboard; bright and airy lounge with windows to front and side; well-appointed kitchen fitted with a range of base and wall mounted units with contrasting worktops and complementary splashback tiling; contemporary shower room with W.C., wall hung vanity unit and large shower cubicle housing electric shower, attractive tiling and heated towel rail; and two double bedrooms, one having built in storage facilities. Externally there is a communal drying green to the rear and residents car park.