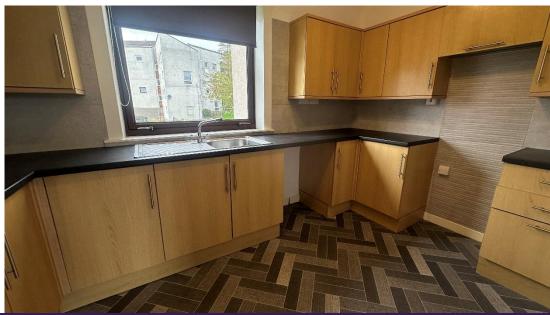

Accommodation comprises: hallway with large walk-in storage cupboard; bright and airy lounge with windows to front and side; well-appointed kitchen fitted with a range of base and wall mounted units with contrasting worktops and complementary splashback tiling; contemporary shower room with W.C., wall hung vanity unit and large shower cubicle housing electric shower, attractive tiling and heated towel rail; and two double bedrooms, one having built in storage facilities. Externally there is a communal drying green to the rear and residents car park.