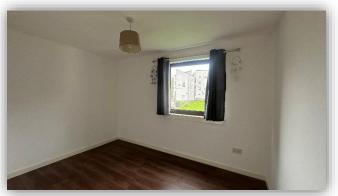

Accommodation comprises: hallway with large walk-in storage cupboard; bright and airy lounge with windows to front and side; well-appointed kitchen fitted with a range of base and wall mounted units with contrasting worktops and complementary splashback tiling; contemporary shower room with W.C., wall hung vanity unit and large shower cubicle housing electric shower, attractive tiling and heated towel rail; and two double bedrooms, one having built in storage facilities. Externally there is a communal drying green to the rear and residents car park.

Benefits include double glazing, electric heating, security entry and neutral décor.

This particular property is in ready to live in condition and would make an ideal first time buy/rental investment. Early viewing is recommended.