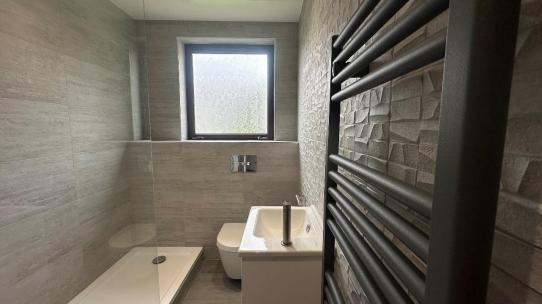

Accommodation comprises: hallway with large walk-in storage cupboard; bright and airy lounge with windows to front and side; well-appointed kitchen fitted with a range of base and wall mounted units with contrasting worktops and complementary splashback tiling; contemporary shower room with W.C., wall hung vanity unit and large shower cubicle housing electric shower, attractive tiling and heated towel rail; and two double bedrooms, one having built in storage facilities. Externally there is a communal drying green to the rear and residents car park.