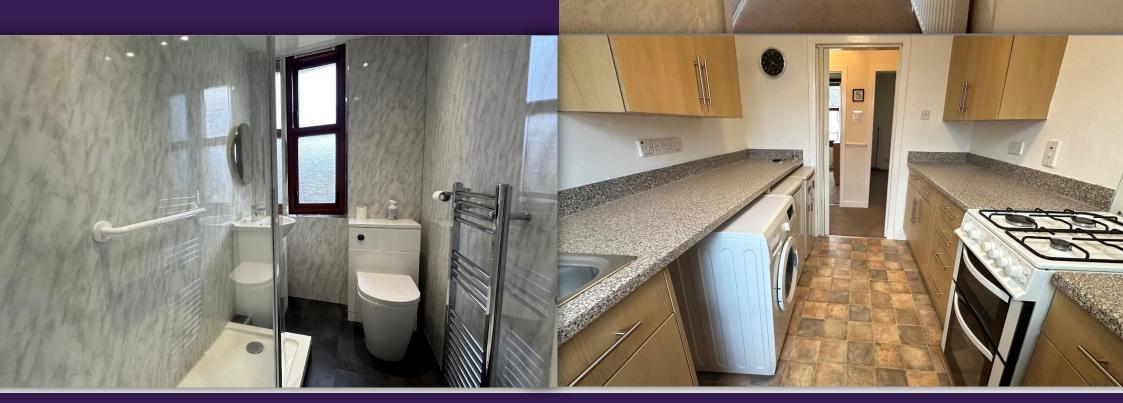

The subjects are in good decorative order throughout and benefit from well proportioned rooms, double glazing, gas central heating, security entry and communal drying green.

Accommodation comprises hallway with built in storage facilities and connecting doors to all rooms; bright and airy lounge with recessed shelved display, sofa, tv unit and coffee table; well appointed kitchen fitted with a range of base and wall mounted units with contrasting worktops, slot in gas cooker, under counter fridge, freezer and washing machine and ceiling mounted clothes airer; stylish shower room with W.C., vanity unit and large shower cubicle housing mains fed shower, full wet-wall panelling and heated towel rail; and two fully furnished double bedrooms.