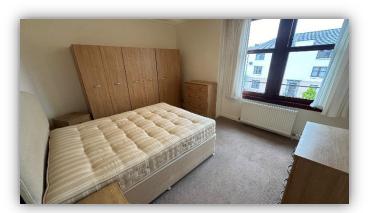

The subjects are in good decorative order throughout and benefit from well proportioned rooms, double glazing, gas central heating, security entry and communal drying green.

Accommodation comprises hallway with built in storage facilities and connecting doors to all rooms; bright and airy lounge with recessed shelved display, sofa, tv unit and coffee table; well appointed kitchen fitted with a range of base and wall mounted units with contrasting worktops, slot in gas cooker, under counter fridge, freezer and washing machine and ceiling mounted clothes airer; stylish shower room with W.C., vanity unit and large shower cubicle housing mains fed shower, full wet-wall panelling and heated towel rail; and two fully furnished double bedrooms.