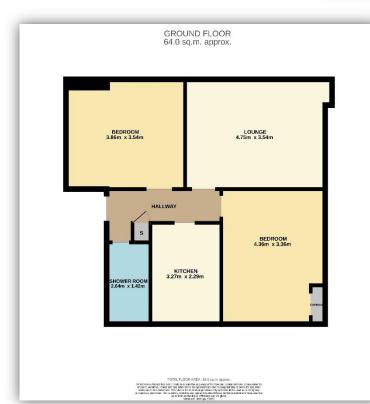

## Chamber Practice **\***

- Popular Location
- Many Nearby Amenities
- Hallway
- Lounge
- Kitchen
- Shower Room
- 2 Double Bedrooms
- DG & GCH
- New Worcester Boiler
- Security Entry
- Move in Condition
- Ideal 1<sup>st</sup> Time Buy/Buy to Let Investment

The subjects are in good decorative order throughout and benefit from well proportioned rooms, double glazing, gas central heating, security entry and communal drying green.

Accommodation comprises hallway with built in storage facilities and connecting doors to all rooms; bright and airy lounge with recessed shelved display, sofa, tv unit and coffee table; well appointed kitchen fitted with a range of base and wall mounted units with contrasting worktops, slot in gas cooker, under counter fridge, freezer and washing machine and ceiling mounted clothes airer; stylish shower room with W.C., vanity unit and large shower cubicle housing mains fed shower, full wet-wall panelling and heated towel rail; and two fully furnished double bedrooms.