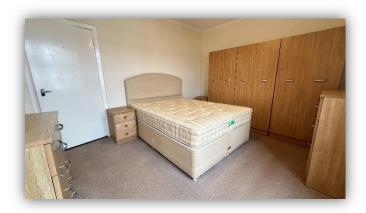

The subjects are in good decorative order throughout and benefit from well proportioned rooms, double glazing, gas central heating, security entry and communal drying green.

Accommodation comprises hallway with built in storage facilities and connecting doors to all rooms; bright and airy lounge with recessed shelved display, sofa, tv unit and coffee table; well appointed kitchen fitted with a range of base and wall mounted units with contrasting worktops, slot in gas cooker, under counter fridge, freezer and washing machine and ceiling mounted clothes airer; stylish shower room with W.C., vanity unit and large shower cubicle housing mains fed shower, full wet-wall panelling and heated towel rail; and two fully furnished double bedrooms.