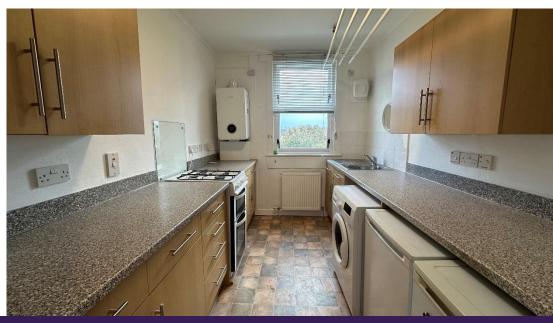

The subjects are in good decorative order throughout and benefit from well proportioned rooms, double glazing, gas central heating, security entry and communal drying green.

Accommodation comprises hallway with built in storage facilities and connecting doors to all rooms; bright and airy lounge with recessed shelved display, sofa, tv unit and coffee table; well appointed kitchen fitted with a range of base and wall mounted units with contrasting worktops, slot in gas cooker, under counter fridge, freezer and washing machine and ceiling mounted clothes airer; stylish shower room with W.C., vanity unit and large shower cubicle housing mains fed shower, full wet-wall panelling and heated towel rail; and two fully furnished double bedrooms.