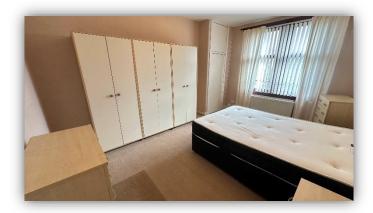

The subjects are in good decorative order throughout and benefit from well proportioned rooms, double glazing, gas central heating, security entry and communal drying green.

Accommodation comprises hallway with built in storage facilities and connecting doors to all rooms; bright and airy lounge with recessed shelved display, sofa, tv unit and coffee table; well appointed kitchen fitted with a range of base and wall mounted units with contrasting worktops, slot in gas cooker, under counter fridge, freezer and washing machine and ceiling mounted clothes airer; stylish shower room with W.C., vanity unit and large shower cubicle housing mains fed shower, full wet-wall panelling and heated towel rail; and two fully furnished double bedrooms.