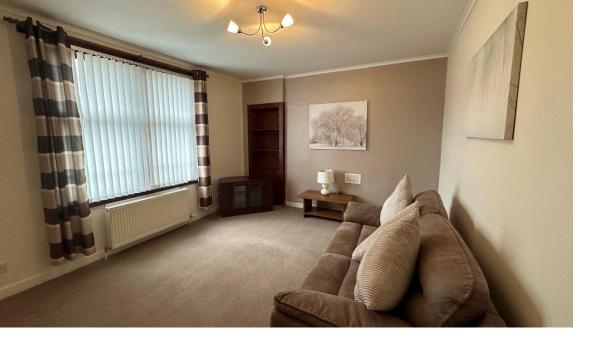

The subjects are in good decorative order throughout and benefit from well proportioned rooms, double glazing, gas central heating, security entry and communal drying green.

Accommodation comprises hallway with built in storage facilities and connecting doors to all rooms; bright and airy lounge with recessed shelved display, sofa, tv unit and coffee table; well appointed kitchen fitted with a range of base and wall mounted units with contrasting worktops, slot in gas cooker, under counter fridge, freezer and washing machine and ceiling mounted clothes airer; stylish shower room with W.C., vanity unit and large shower cubicle housing mains fed shower, full wet-wall panelling and heated towel rail; and two fully furnished double bedrooms.