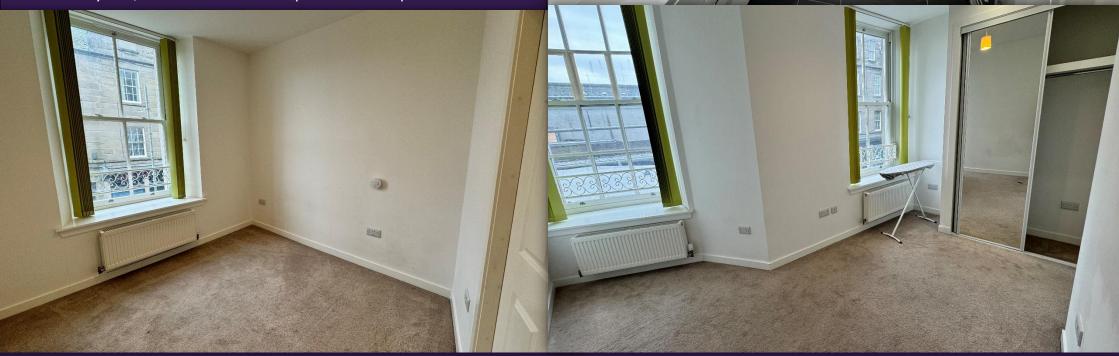

Accommodation comprises: spacious hallway with connecting doors to the lounge/kitchen/dining, double bedroom & the main bathroom; spacious double bedroom with built in mirrored wardrobe/storage facilities; bathroom with 3 piece suite incorporating W.C., wash hand basin with storage drawer below and bath with mains fed shower over, heated towel rail; bright and airy lounge/kitchen/dining room with feature recess window, kitchen area with fitted base and wall mounted units with contrasting worktops and complementary splashback, integrated gas hob, electric oven & microwave oven, fridge freezer, dishwasher & washer dryer, ample space for dining table, connecting door to 2<sup>nd</sup> double bedroom & en-suite; double bedroom having built in mirrored wardrobe & storage facilities; door leading to en-suite; shower room with 3 piece suite incorporating W.C., wash hand basin and walk in shower housing an electric shower, heated towel rail.