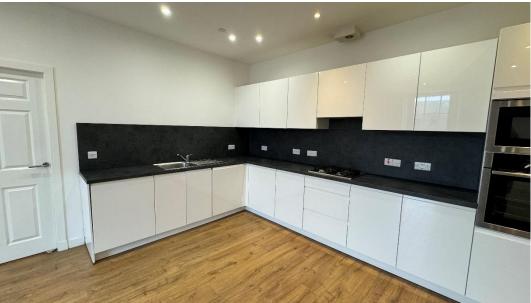

Accommodation comprises: spacious hallway with connecting doors to the lounge/kitchen/dining, double bedroom & the main bathroom; spacious double bedroom with built in mirrored wardrobe/storage facilities; bathroom with 3 piece suite incorporating W.C., wash hand basin with storage drawer below and bath with mains fed shower over, heated towel rail; bright and airy lounge/kitchen/dining room with feature recess window, kitchen area with fitted base and wall mounted units with contrasting worktops and complementary splashback, integrated gas hob, electric oven & microwave oven, fridge freezer, dishwasher & washer dryer, ample space for dining table, connecting door to 2<sup>nd</sup> double bedroom & en-suite; double bedroom having built in mirrored wardrobe & storage facilities; door leading to en-suite; shower room with 3 piece suite incorporating W.C., wash hand basin and walk in shower housing an electric shower, heated towel rail.