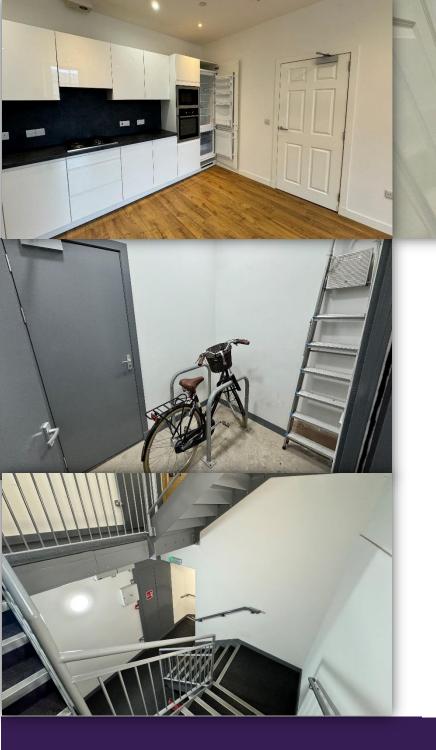

The property is in excellent decorative order throughout and benefits from generously proportioned rooms, double glazing, gas central heating, security entry, well-kept communal areas & bicycle store room.

Accommodation comprises: spacious hallway with connecting doors to the lounge/kitchen/dining, double bedroom & the main bathroom; spacious double bedroom with built in mirrored wardrobe/storage facilities; bathroom with 3 piece suite incorporating W.C., wash hand basin with storage drawer below and bath with mains fed shower over, heated towel rail; bright and airy lounge/kitchen/dining room with feature recess window, kitchen area with fitted base and wall mounted units with contrasting worktops and complementary splashback, integrated gas hob, electric oven & microwave oven, fridge freezer, dishwasher & washer dryer, ample space for dining table, connecting door to 2<sup>nd</sup> double bedroom & en-suite; double bedroom having built in mirrored wardrobe & storage facilities; door leading to en-suite; shower room with 3 piece suite incorporating W.C., wash hand basin and walk in shower housing an electric shower, heated towel rail.