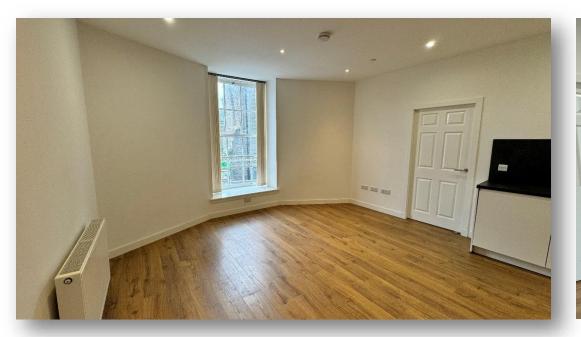

Accommodation comprises: spacious hallway with connecting doors to the lounge/kitchen/dining, double bedroom & the main bathroom; spacious double bedroom with built in mirrored wardrobe/storage facilities; bathroom with 3 piece suite incorporating W.C., wash hand basin with storage drawer below and bath with mains fed shower over, heated towel rail; bright and airy lounge/kitchen/dining room with feature recess window, kitchen area with fitted base and wall mounted units with contrasting worktops and complementary splashback, integrated gas hob, electric oven & microwave oven, fridge freezer, dishwasher & washer dryer, ample space for dining table, connecting door to 2<sup>nd</sup> double bedroom & en-suite; double bedroom having built in mirrored wardrobe & storage facilities; door leading to en-suite; shower room with 3 piece suite incorporating W.C., wash hand basin and walk in shower housing an electric shower, heated towel rail.