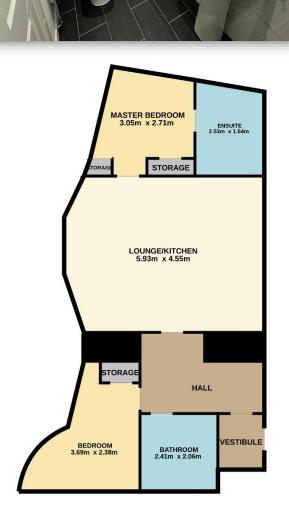

Accommodation comprises: spacious hallway with connecting doors to the lounge/kitchen/dining, double bedroom & the main bathroom; spacious double bedroom with built in mirrored wardrobe/storage facilities; bathroom with 3 piece suite incorporating W.C., wash hand basin with storage drawer below and bath with mains fed shower over, heated towel rail; bright and airy lounge/kitchen/dining room with feature recess window, kitchen area with fitted base and wall mounted units with contrasting worktops and complementary splashback, integrated gas hob, electric oven & microwave oven, fridge freezer, dishwasher & washer dryer, ample space for dining table, connecting door to 2<sup>nd</sup> double bedroom & en-suite; double bedroom having built in mirrored wardrobe & storage facilities; door leading to en-suite; shower room with 3 piece suite incorporating W.C., wash hand basin and walk in shower housing an electric shower, heated towel rail.