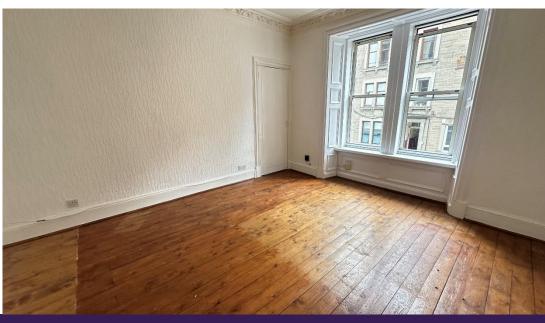

The property, whilst in need of a degree of modernisation, is in good decorative order and benefits from well proportioned rooms, double glazing, gas central heating and wooden flooring throughout.

Accommodation comprises entrance hallway with doors to all rooms; open plan lounge/kitchen with clearly defined areas, the kitchen having fitted base and wall mounted units with contrasting worktops and tiled splashbacks, slot in gas cooker and washing machine; spacious double bedroom with ornate cornice and built in storage facilities; and bathroom with 3 piece white suite incorporating W.C., vanity unit with inset wash hand basin and bath with electric shower over, attractive tiling, display shelving a and wall mounted mirror. Externally there is a well maintained communal drying green to the rear.