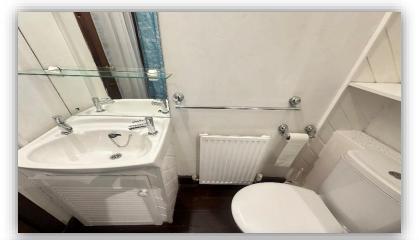

The property, whilst in need of a degree of modernisation, is in good decorative order and benefits from well proportioned rooms, double glazing, gas central heating and wooden flooring throughout.

Accommodation comprises entrance hallway with doors to all rooms; open plan lounge/kitchen with clearly defined areas, the kitchen having fitted base and wall mounted units with contrasting worktops and tiled splashbacks, slot in gas cooker and washing machine; spacious double bedroom with ornate cornice and built in storage facilities; and bathroom with 3 piece white suite incorporating W.C., vanity unit with inset wash hand basin and bath with electric shower over, attractive tiling, display shelving a and wall mounted mirror. Externally there is a well maintained communal drying green to the rear.