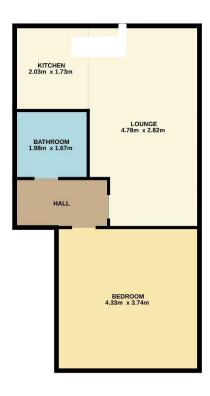

Chamber Practice \*

Dundee: 01382 203000 Brechin: 01356 622289 Cupar: 01334 658222 www.thechamberpractice.co.uk contact@thechamberpractice.co.uk

GROUND FLOOR 40.0 sq.m. approx.

TOTAL FLOOR AREA: 40.0 sg.m. approx.