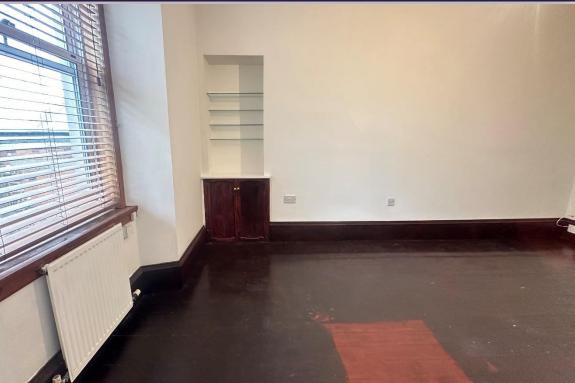

The property, whilst in need of a degree of modernisation, is in good decorative order and benefits from well proportioned rooms, double glazing, gas central heating and wooden flooring throughout.

Accommodation comprises entrance hallway with doors to all rooms; open plan lounge/kitchen with clearly defined areas, the kitchen having fitted base and wall mounted units with contrasting worktops and tiled splashbacks, slot in gas cooker and washing machine; spacious double bedroom with ornate cornice and built in storage facilities; and bathroom with 3 piece white suite incorporating W.C., vanity unit with inset wash hand basin and bath with electric shower over, attractive tiling, display shelving a and wall mounted mirror. Externally there is a well maintained communal drying green to the rear.