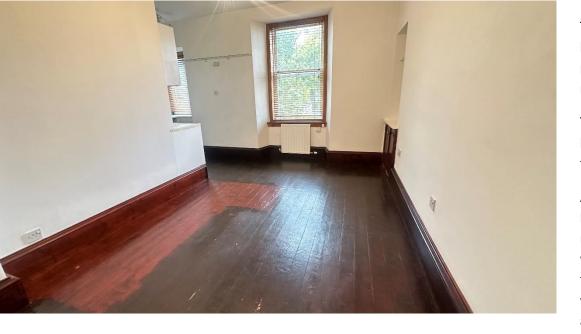

The property, whilst in need of a degree of modernisation, is in good decorative order and benefits from well proportioned rooms, double glazing, gas central heating and wooden flooring throughout.

Accommodation comprises entrance hallway with doors to all rooms; open plan lounge/kitchen with clearly defined areas, the kitchen having fitted base and wall mounted units with contrasting worktops and tiled splashbacks, slot in gas cooker and washing machine; spacious double bedroom with ornate cornice and built in storage facilities; and bathroom with 3 piece white suite incorporating W.C., vanity unit with inset wash hand basin and bath with electric shower over, attractive tiling, display shelving a and wall mounted mirror. Externally there is a well maintained communal drying green to the rear.