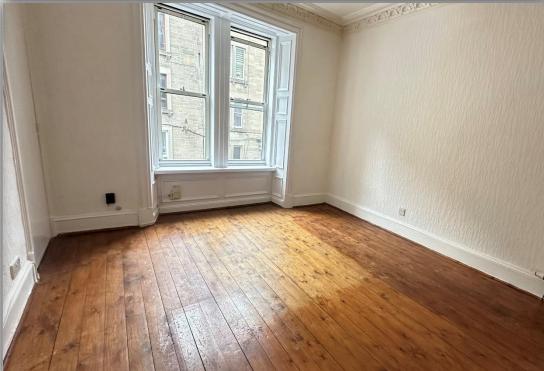

The property, whilst in need of a degree of modernisation, is in good decorative order and benefits from well proportioned rooms, double glazing, gas central heating and wooden flooring throughout.

Accommodation comprises entrance hallway with doors to all rooms; open plan lounge/kitchen with clearly defined areas, the kitchen having fitted base and wall mounted units with contrasting worktops and tiled splashbacks, slot in gas cooker and washing machine; spacious double bedroom with ornate cornice and built in storage facilities; and bathroom with 3 piece white suite incorporating W.C., vanity unit with inset wash hand basin and bath with electric shower over, attractive tiling, display shelving a and wall mounted mirror. Externally there is a well maintained communal drying green to the rear.