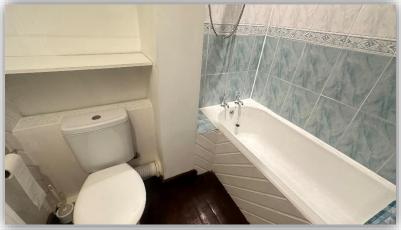

The property, whilst in need of a degree of modernisation, is in good decorative order and benefits from well proportioned rooms, double glazing, gas central heating and wooden flooring throughout.

Accommodation comprises entrance hallway with doors to all rooms; open plan lounge/kitchen with clearly defined areas, the kitchen having fitted base and wall mounted units with contrasting worktops and tiled splashbacks, slot in gas cooker and washing machine; spacious double bedroom with ornate cornice and built in storage facilities; and bathroom with 3 piece white suite incorporating W.C., vanity unit with inset wash hand basin and bath with electric shower over, attractive tiling, display shelving a and wall mounted mirror. Externally there is a well maintained communal drying green to the rear.