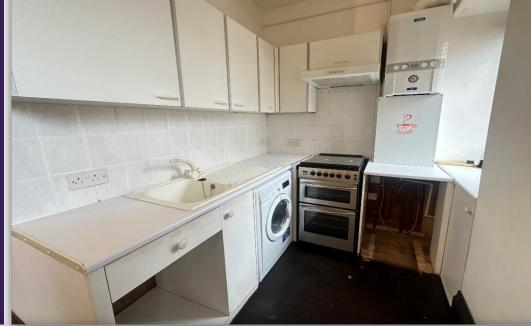

The property, whilst in need of a degree of modernisation, is in good decorative order and benefits from well proportioned rooms, double glazing, gas central heating and wooden flooring throughout.

Accommodation comprises entrance hallway with doors to all rooms; open plan lounge/kitchen with clearly defined areas, the kitchen having fitted base and wall mounted units with contrasting worktops and tiled splashbacks, slot in gas cooker and washing machine; spacious double bedroom with ornate cornice and built in storage facilities; and bathroom with 3 piece white suite incorporating W.C., vanity unit with inset wash hand basin and bath with electric shower over, attractive tiling, display shelving a and wall mounted mirror. Externally there is a well maintained communal drying green to the rear.