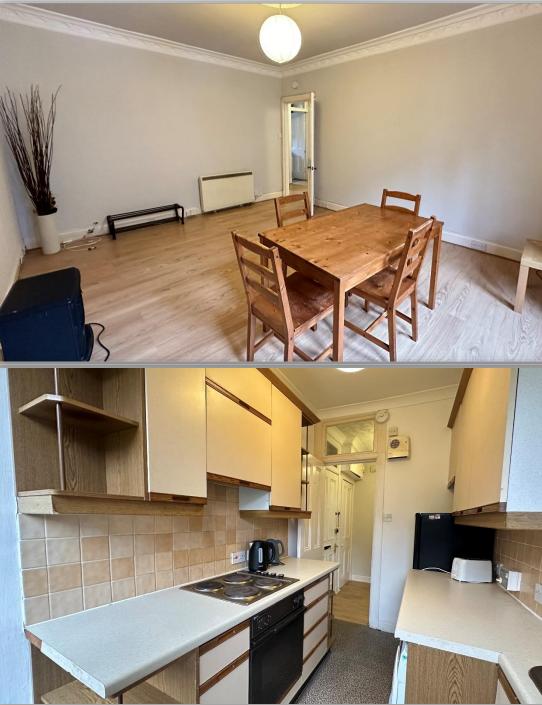

The Chamber Practice are delighted to bring to market this two bed second floor flat located in the popular Stobswell area. There are many local amenities including shops, take-aways, bars, beauty parlours, hair salons and excellent public transport links within a short walk from the property. Baxter Park, DISC and Dundee City Centre are also within walking distance.

The accommodation is in good decorative order throughout and benefits from double glazing and electric heating.

Accommodation comprises: entrance hallway with storage cupboard and connecting doors to all rooms; bright and airy lounge with ornate ceiling cornice and recessed display shelving; kitchen with fitted base and wall mounted units with complementary worktops and splashback tiling, integrated electric hob, oven, free standing fridge freezer and washing machine; bathroom with 3 piece suite incorporating W.C., wash hand basin and bath with electric shower over, attractive wet-wall panelling and ceramic tiles; and two double bedrooms, one having built in storage facilities.

All items of furniture and furnishings within the property, as seen, will be included in the sale.