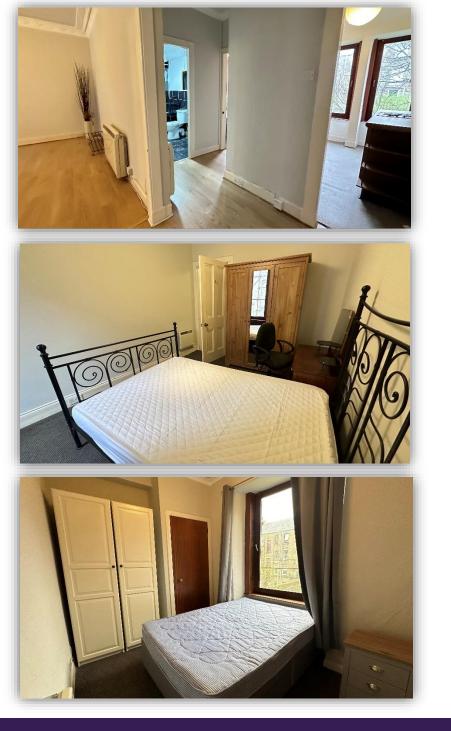

The accommodation is in good decorative order throughout and benefits from double glazing and electric heating.

Accommodation comprises: entrance hallway with storage cupboard and connecting doors to all rooms; bright and airy lounge with ornate ceiling cornice and recessed display shelving; kitchen with fitted base and wall mounted units with complementary worktops and splashback tiling, integrated electric hob, oven, free standing fridge freezer and washing machine; bathroom with 3 piece suite incorporating W.C., wash hand basin and bath with electric shower over, attractive wet-wall panelling and ceramic tiles; and two double bedrooms, one having built in storage facilities.

All items of furniture and furnishings within the property, as seen, will be included in the sale.