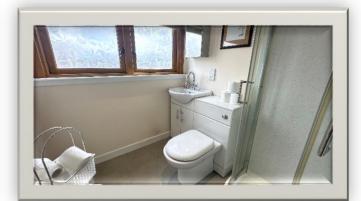

Accommodation comprises: entrance hallway with connecting doors to lounge, kitchen, bathroom and utility room and carpeted staircase leading to upper floor; bright and spacious lounge with feature wood burning stove and French doors leading to rear garden; generous kitchen/diner fitted with contemporary base and wall mounted units with complementary worktops and splashback tiling, integrated hob, oven, fridge freezer and dishwasher, ample space for dining suite and free standing furniture; utility room with fitted base units, storage cupboard and part external door to rear garden; family bathroom with W.C., vanity/storage units and bath with mains fed shower over and storage cupboard. The upper landing has windows to rear allowing excellent natural, built in storage facilities and connecting doors to all bedrooms and shower room; 4 double bedrooms, 2 of which have built in storage facilities; and shower room with fitted toilet/vanity unit and shower cubicle housing mains fed shower. Externally there is an enclosed garden to rear and large garage to front providing off street parking facilities.