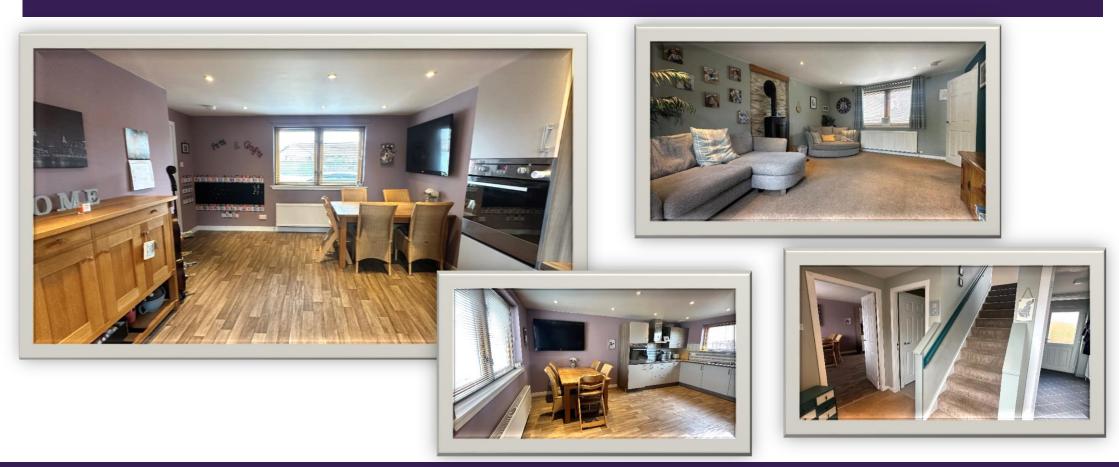

Accommodation comprises: entrance hallway with connecting doors to lounge, kitchen, bathroom and utility room and carpeted staircase leading to upper floor; bright and spacious lounge with feature wood burning stove and French doors leading to rear garden; generous kitchen/diner fitted with contemporary base and wall mounted units with complementary worktops and splashback tiling, integrated hob, oven, fridge freezer and dishwasher, ample space for dining suite and free standing furniture; utility room with fitted base units, storage cupboard and part external door to rear garden; family bathroom with W.C., vanity/storage units and bath with mains fed shower over and storage cupboard. The upper landing has windows to rear allowing excellent natural, built in storage facilities and connecting doors to all bedrooms and shower room; 4 double bedrooms, 2 of which have built in storage facilities; and shower room with fitted toilet/vanity unit and shower cubicle housing mains fed shower. Externally there is an enclosed garden to rear and large garage to front providing off street parking facilities.