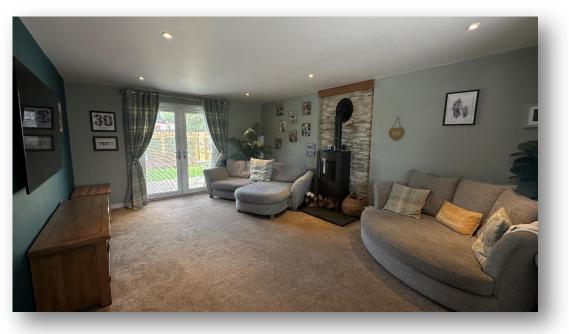

Accommodation comprises: entrance hallway with connecting doors to lounge, kitchen, bathroom and utility room and carpeted staircase leading to upper floor; bright and spacious lounge with feature wood burning stove and French doors leading to rear garden; generous kitchen/diner fitted with contemporary base and wall mounted units with complementary worktops and splashback tiling, integrated hob, oven, fridge freezer and dishwasher, ample space for dining suite and free standing furniture; utility room with fitted base units, storage cupboard and part external door to rear garden; family bathroom with W.C., vanity/storage units and bath with mains fed shower over and storage cupboard. The upper landing has windows to rear allowing excellent natural, built in storage facilities and connecting doors to all bedrooms and shower room; 4 double bedrooms, 2 of which have built in storage facilities; and shower room with fitted toilet/vanity unit and shower cubicle housing mains fed shower. Externally there is an enclosed garden to rear and large garage to front providing off street parking facilities.