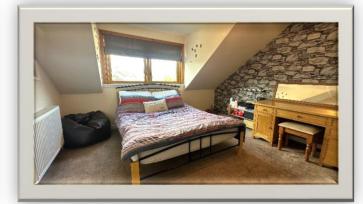

Accommodation comprises: entrance hallway with connecting doors to lounge, kitchen, bathroom and utility room and carpeted staircase leading to upper floor; bright and spacious lounge with feature wood burning stove and French doors leading to rear garden; generous kitchen/diner fitted with contemporary base and wall mounted units with complementary worktops and splashback tiling, integrated hob, oven, fridge freezer and dishwasher, ample space for dining suite and free standing furniture; utility room with fitted base units, storage cupboard and part external door to rear garden; family bathroom with W.C., vanity/storage units and bath with mains fed shower over and storage cupboard. The upper landing has windows to rear allowing excellent natural, built in storage facilities and connecting doors to all bedrooms and shower room; 4 double bedrooms, 2 of which have built in storage facilities; and shower room with fitted toilet/vanity unit and shower cubicle housing mains fed shower. Externally there is an enclosed garden to rear and large garage to front providing off street parking facilities.