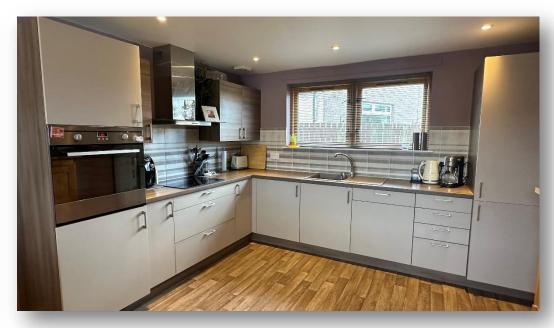

Accommodation comprises: entrance hallway with connecting doors to lounge, kitchen, bathroom and utility room and carpeted staircase leading to upper floor; bright and spacious lounge with feature wood burning stove and French doors leading to rear garden; generous kitchen/diner fitted with contemporary base and wall mounted units with complementary worktops and splashback tiling, integrated hob, oven, fridge freezer and dishwasher, ample space for dining suite and free standing furniture; utility room with fitted base units, storage cupboard and part external door to rear garden; family bathroom with W.C., vanity/storage units and bath with mains fed shower over and storage cupboard. The upper landing has windows to rear allowing excellent natural, built in storage facilities and connecting doors to all bedrooms and shower room; 4 double bedrooms, 2 of which have built in storage facilities; and shower room with fitted toilet/vanity unit and shower cubicle housing mains fed shower. Externally there is an enclosed garden to rear and large garage to front providing off street parking facilities.