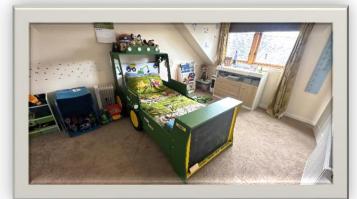

Accommodation comprises: entrance hallway with connecting doors to lounge, kitchen, bathroom and utility room and carpeted staircase leading to upper floor; bright and spacious lounge with feature wood burning stove and French doors leading to rear garden; generous kitchen/diner fitted with contemporary base and wall mounted units with complementary worktops and splashback tiling, integrated hob, oven, fridge freezer and dishwasher, ample space for dining suite and free standing furniture; utility room with fitted base units, storage cupboard and part external door to rear garden; family bathroom with W.C., vanity/storage units and bath with mains fed shower over and storage cupboard. The upper landing has windows to rear allowing excellent natural, built in storage facilities and connecting doors to all bedrooms and shower room; 4 double bedrooms, 2 of which have built in storage facilities; and shower room with fitted toilet/vanity unit and shower cubicle housing mains fed shower. Externally there is an enclosed garden to rear and large garage to front providing off street parking facilities.