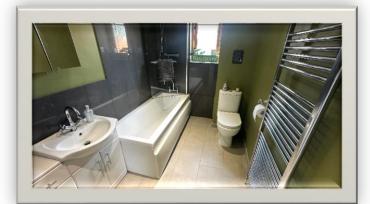

Accommodation comprises: entrance hallway with connecting doors to lounge, kitchen, bathroom and utility room and carpeted staircase leading to upper floor; bright and spacious lounge with feature wood burning stove and French doors leading to rear garden; generous kitchen/diner fitted with contemporary base and wall mounted units with complementary worktops and splashback tiling, integrated hob, oven, fridge freezer and dishwasher, ample space for dining suite and free standing furniture; utility room with fitted base units, storage cupboard and part external door to rear garden; family bathroom with W.C., vanity/storage units and bath with mains fed shower over and storage cupboard. The upper landing has windows to rear allowing excellent natural, built in storage facilities and connecting doors to all bedrooms and shower room; 4 double bedrooms, 2 of which have built in storage facilities; and shower room with fitted toilet/vanity unit and shower cubicle housing mains fed shower. Externally there is an enclosed garden to rear and large garage to front providing off street parking facilities.