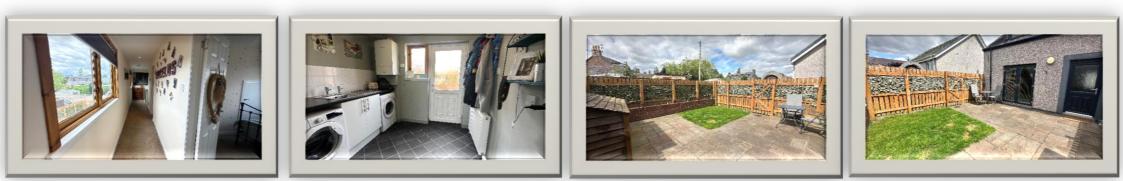

Accommodation comprises: entrance hallway with connecting doors to lounge, kitchen, bathroom and utility room and carpeted staircase leading to upper floor; bright and spacious lounge with feature wood burning stove and French doors leading to rear garden; generous kitchen/diner fitted with contemporary base and wall mounted units with complementary worktops and splashback tiling, integrated hob, oven, fridge freezer and dishwasher, ample space for dining suite and free standing furniture; utility room with fitted base units, storage cupboard and part external door to rear garden; family bathroom with W.C., vanity/storage units and bath with mains fed shower over and storage cupboard. The upper landing has windows to rear allowing excellent natural, built in storage facilities and connecting doors to all bedrooms and shower room; 4 double bedrooms, 2 of which have built in storage facilities; and shower room with fitted toilet/vanity unit and shower cubicle housing mains fed shower. Externally there is an enclosed garden to rear and large garage to front providing off street parking facilities.