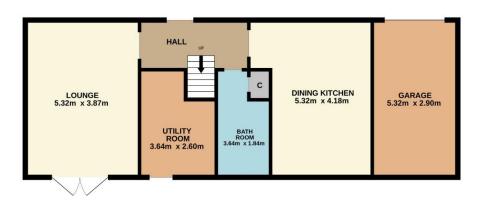

# Chamber Practice

Dundee: 01382 203000

Brechin: 01356 622289

Cupar: 01334 658222

www.thechamberpractice.co.uk

**GROUND FLOOR** 

65.0 sq.m. approx.

#### 1ST FLOOR 66.0 sq.m. approx.

#### TOTAL FLOOR AREA : 131.0 sq.m. approx.

Whilst every attempt has been made to ensure the accuracy of the floorplan contained here, measurements of doors, windows, rooms and any other items are approximate and no responsibility is taken for any error, omission or mis-statement. This plan is for illustrative purposes only and should be used as such by any prospective purchaser. The services, systems and appliances shown have not been tested and no guarantee as to their operability or efficiency can be given. Made with Metropix ©2024