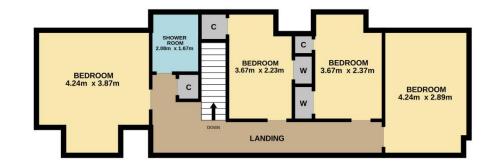

Accommodation comprises: entrance hallway with connecting doors to lounge, kitchen, bathroom and utility room and carpeted staircase leading to upper floor; bright and spacious lounge with feature wood burning stove and French doors leading to rear garden; generous kitchen/diner fitted with contemporary base and wall mounted units with complementary worktops and splashback tiling, integrated hob, oven, fridge freezer and dishwasher, ample space for dining suite and free standing furniture; utility room with fitted base units, storage cupboard and part external door to rear garden; family bathroom with W.C., vanity/storage units and bath with mains fed shower over and storage cupboard. The upper landing has windows to rear allowing excellent natural, built in storage facilities and connecting doors to all bedrooms and shower room; 4 double bedrooms, 2 of which have built in storage facilities; and shower room with fitted toilet/vanity unit and shower cubicle housing mains fed shower. Externally there is an enclosed garden to rear and large garage to front providing off street parking facilities.

#### 1ST FLOOR 66.0 sq.m. approx.

#### TOTAL FLOOR AREA : 131.0 sq.m. approx.

Whilst every attempt has been made to ensure the accuracy of the floorplan contained here, measurements of doors, windows, rooms and any other items are approximate and no responsibility is taken for any error, omission or mis-statement. This plan is for illustrative purposes only and should be used as such by any prospective purchaser. The services, systems and appliances shown have not been tested and no guarantee as to their operability or efficiency can be given. Made with Metropix ©2024